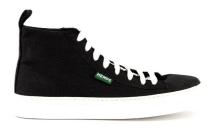

#### **Black Hemp High Top**

UK/SA 4 5 6 7 8 9 10 11

We recommend women take on size down to usual.