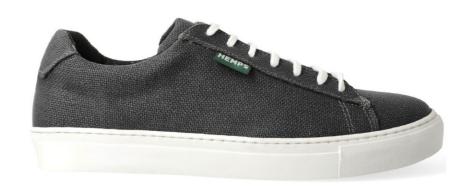

#### **Black Hemp Sneaker**

UK/SA 4 5 6 7 8 9 10 11

We recommend women take on size down to usual.