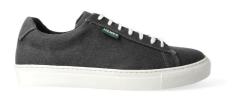

### **Steel Hemp Sneaker**

UK/SA 4 5 6 7 8 9 10 11

We recommend women take on size down to usual.