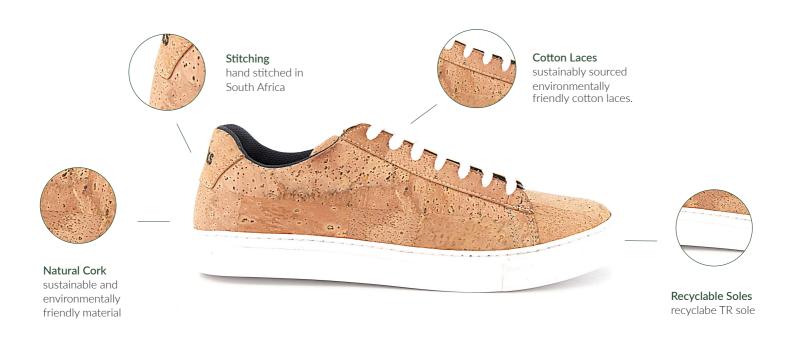

### **CORK** SNEAKERS SYNOPSIS

## CORK

Cork is one of the world's strongest natural fibers and can be used in many different forms. We harvest the bark of the cork tree, with no damage to the tree, the bark regrows and can be harvested every 8 years. A truly sustainable process. We then convert the bark into a material that we use to produce high quality cork shoes.

## **CORK** SNEAKERS, VELLIES & URBAN SAFARIS

Our sustainable cork shoes are edgy, unisex, locally produced and importantly, more sustainable than what is currently in market.