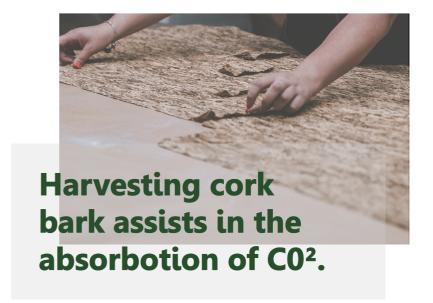

## CORK

Cork is one of the world's strongest natural fibers and can be used in many different forms. We harvest the bark of the cork tree, with no damage to the tree, the bark regrows and can be harvested every 8 years. A truly sustainable process. We then convert the bark into a material that we use to produce high quality cork shoes.