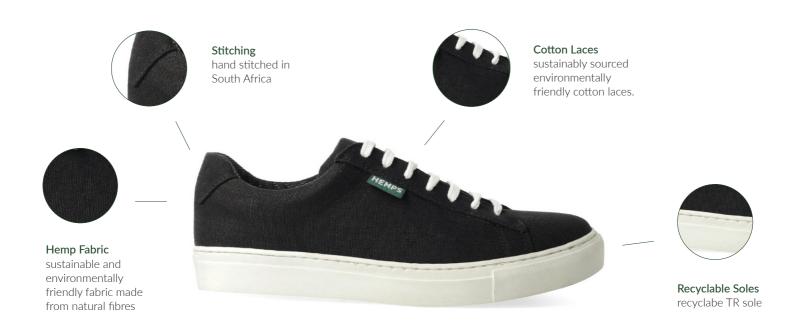

#### Hemp is good for the environment

as it reduces the need for pesticides, herbicides, fertiliser, water, energy and land when compared with other fibres

As a fibre it is hollow, strong and durable. It also has anti-bacterial properties and is breathable.

### **HEMP** SNEAKERS & HIGH TOPS

Our sustainable hemp sneakers are unisex, stylish, locally made and importantly better for the environment.