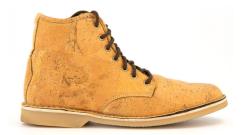

#### **Natural Cork Vellies**

UK/SA 4 5 6 7 8 9 10 11

We recommend women take on size down to usual.