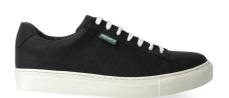

#### **Black Hemp Sneaker**

UK/SA 4 5 6 7 8 9 10 11

We recommend women take on size down to usual.