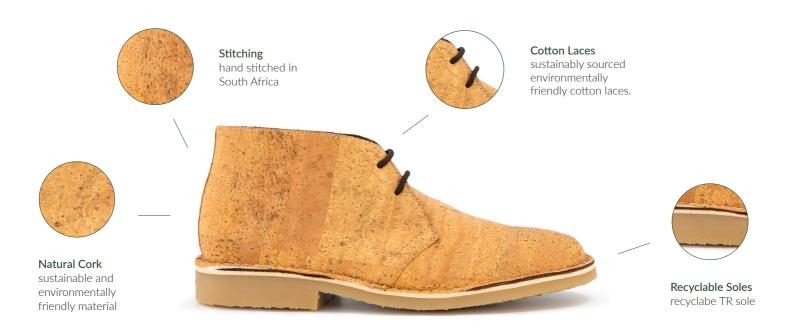

### **CORK** URBAN SAFARI SYNOPSIS

## CORK

Cork is one of the world's strongest natural fibers and can be used in many different forms. We harvest the bark of the cork tree, with no damage to the tree, the bark regrows and can be harvested every 8 years. A truly sustainable process. We then convert the bark into a material that we use to produce high quality cork shoes.

## **CORK** SNEAKERS, VELLIES & URBAN SAFARIS

Our sustainable cork shoes are edgy, unisex, locally produced and importantly, more sustainable than what is currently in market.