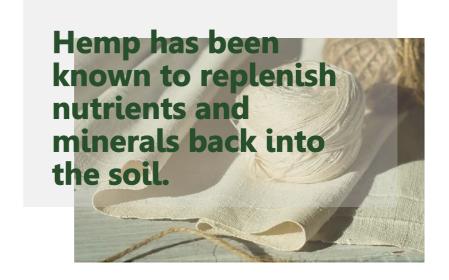

#### Hemp is good for the environment

as it reduces the need for pesticides, herbicides, fertiliser, water, energy and land when compared with other fibres

As a fibre it is hollow, strong and durable. It also has anti-bacterial properties and is breathable.