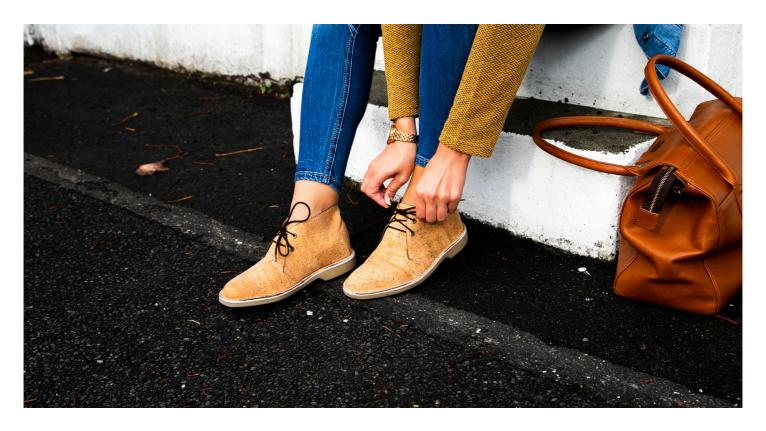

## CORK

Cork is one of the world's strongest natural fibers and can be used in many different forms. We harvest the bark of the cork tree, with no damage to the tree, the bark regrows and can be harvested every 8 years. A truly sustainable process. We then convert the bark into a material that we use to produce high quality cork shoes.

#### **Natural Cork Vellies**

UK/SA 4 5 6 7 8 9 10 11

We recommend women take on size down to usual.