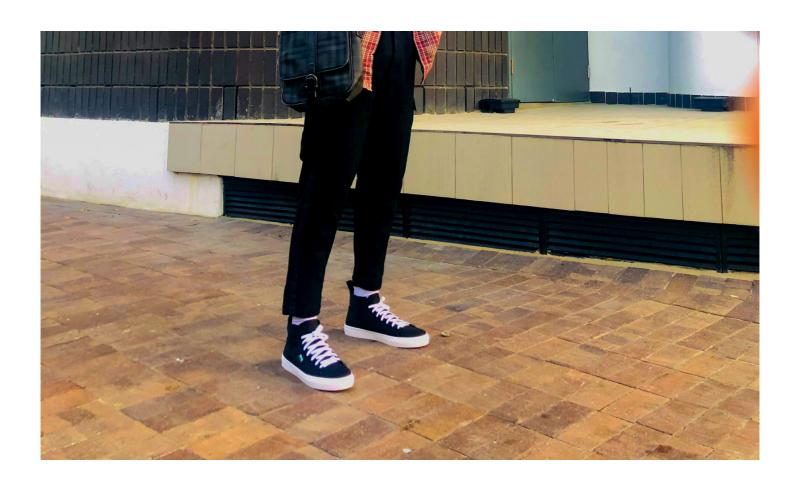

### **HEMP** SNEAKERS & HIGH TOPS

Our sustainable hemp sneakers are unisex, stylish, locally made and importantly better for the environment.

#### **Black Hemp Sneaker**

UK/SA 4 5 6 7 8 9 10 11

We recommend women take on size down to usual.