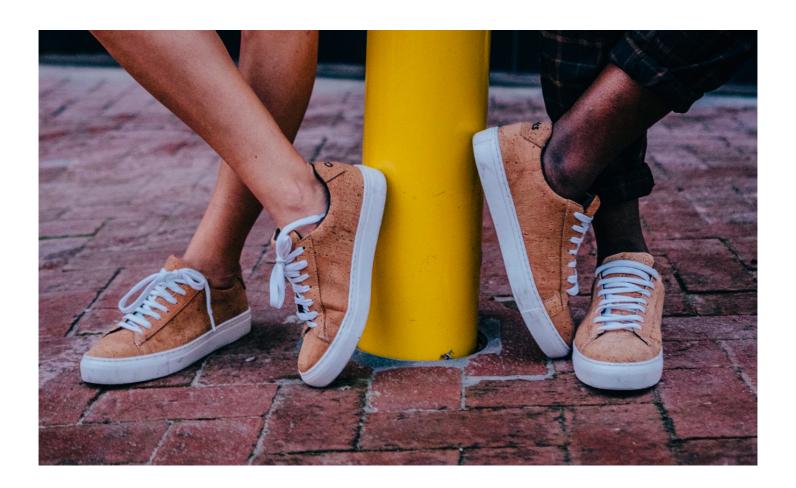

#### **Natural Cork Sneakers**

UK/SA 4 5 6 7 8 9 10 11

We recommend women take on size down to usual.