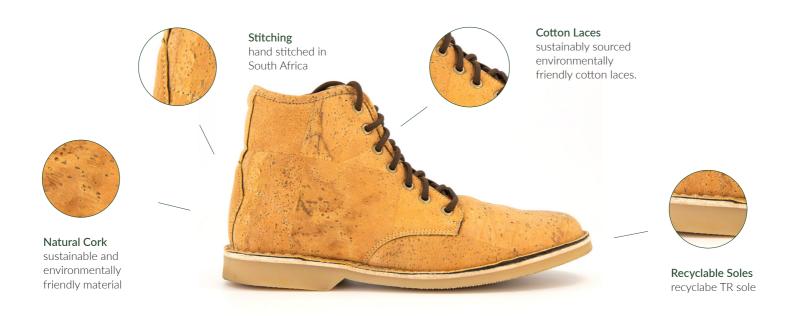

## CORK

Cork is one of the world's strongest natural fibers and can be used in many different forms. We harvest the bark of the cork tree, with no damage to the tree, the bark regrows and can be harvested every 8 years. A truly sustainable process. We then convert the bark into a material that we use to produce high quality cork shoes.

#### **Natural Cork Sneakers**

UK/SA 4 5 6 7 8 9 10 11

We recommend women take on size down to usual.