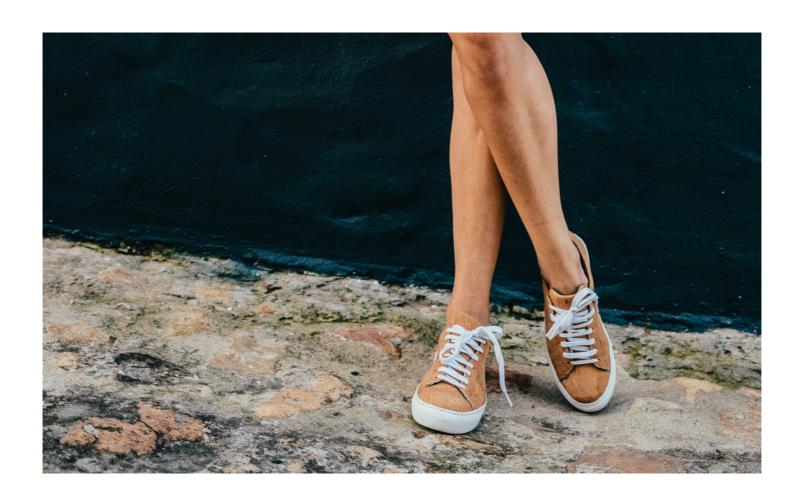

#### **Natural Cork Sneakers**

UK/SA 4 5 6 7 8 9 10 11

We recommend women take on size down to usual.