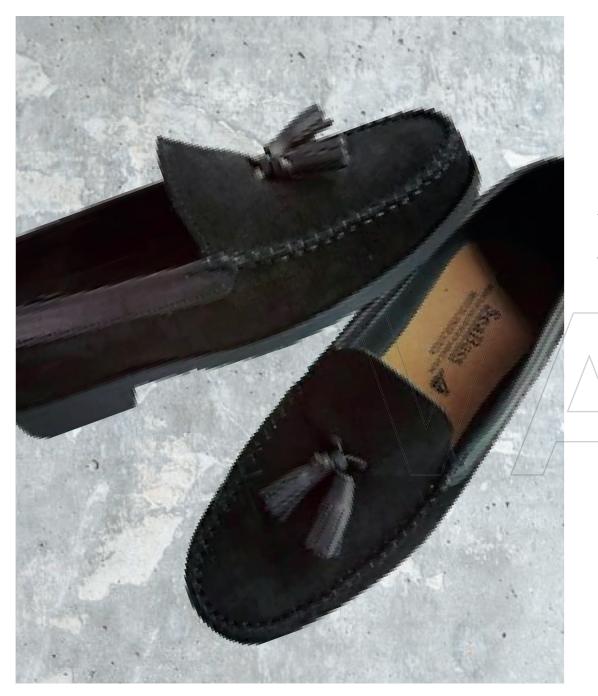

## JACKSON NUBUCK ES-1

Outsole: TR Upper: Bonded Leather Size range: 6-10 Colour Options: BLACK, CHOC, SEAHORSE, NAVY, COMBOS

CANAL FIGO KINO SeaBass HTT CANAL FIGO KINO SeaBass HTT CANAL FIGO KINO SeaBass HTT CANAL FIGO KINO SeaBass HTT