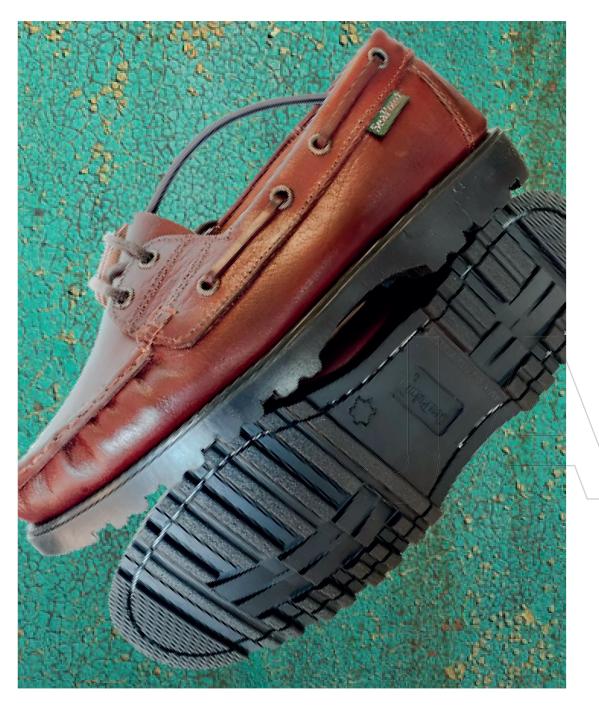

### OSOLO HIGHSHINE HS12

Outsole: PU Upper: bonded leather/burnish Size range: 6-11 Colour Options: OXO -BLOOD, BLACK, TAN, NAVY