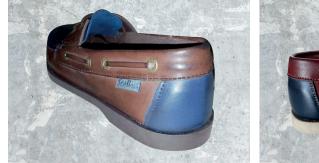

### OSOLO HIGHSHINE HS12

Outsole: PU Upper: bonded leather/burnish Size range: 6-11 Colour Options: OXO -BLOOD, BLACK, TAN, NAVY