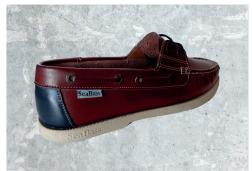

### OSOLO HIGHSHINE HS12

Outsole: PU Upper: bonded leather/burnish Size range: 6-11 Colour Options: OXO -BLOOD, BLACK, TAN, NAVY