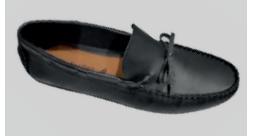

# ZEN DRIVER SHOE

Outsole: TR Upper: Bonded leather Size range: 6-11 Colour Options: COGNAC, BLACK, CHOC, NAVY, TAN