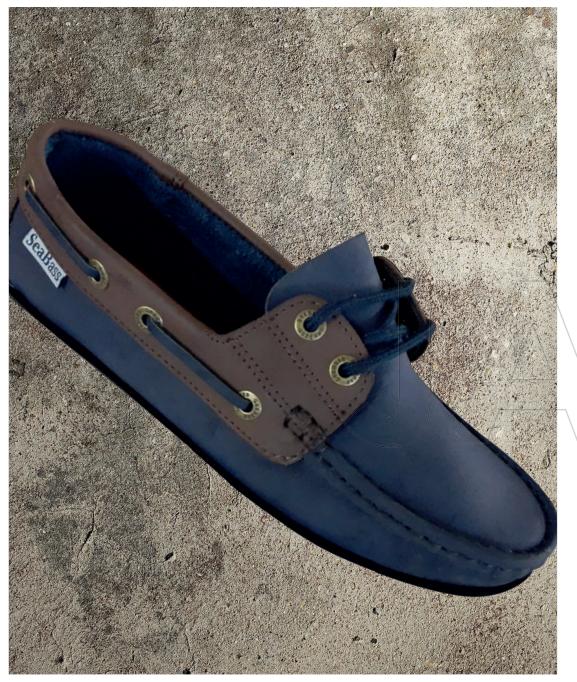

# ZEN DRIVER SHOE

Outsole: TR Upper: Bonded leather Size range: 6-11 Colour Options: COGNAC, BLACK, CHOC, NAVY, TAN