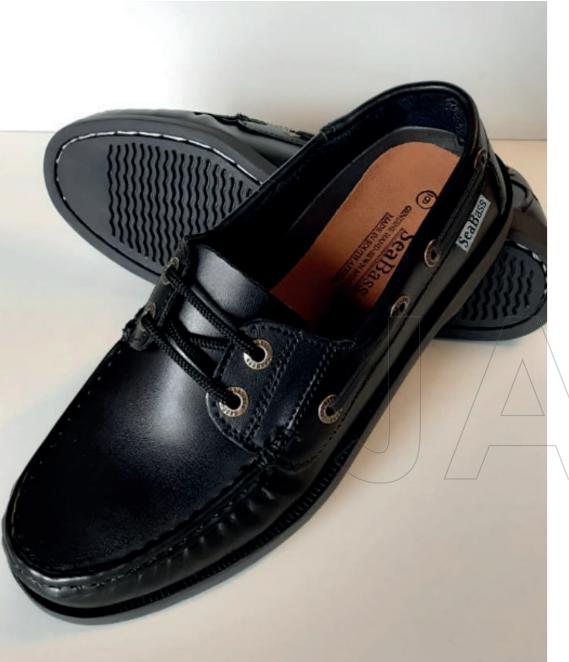

# ZEN DRIVER SHOE

Outsole: TR Upper: Bonded leather Size range: 6-11 Colour Options: COGNAC, BLACK, CHOC, NAVY, TAN