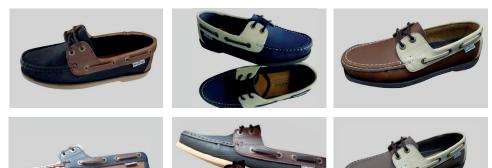

# ZEN DRIVER SHOE

Outsole: TR Upper: Bonded leather Size range: 6-11 Colour Options: COGNAC, BLACK, CHOC, NAVY, TAN