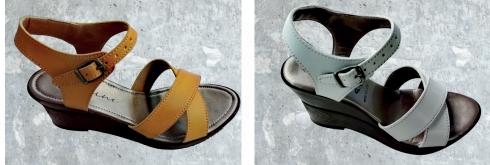

#### **JENNA** WX1

Outsole: PU Upper: bonded leather/burnish Size range: 3-9 Colour Options: WHT, MUSTARD, BLACK, COGNAC, CHOC

CANAL FIGO KINO SeaBass HTA CANAL FIGO KINO SeaBass HTA CANAL FIGO KINO SeaBass HTA CANAL FIGO KINO SeaBass HTA

#### **JENNA** WX2

Outsole: PU Upper: bonded leather/burnish Size range: 3-9 Colour Options: WHT, MUSTARD, BLACK, COGNAC, CHOC