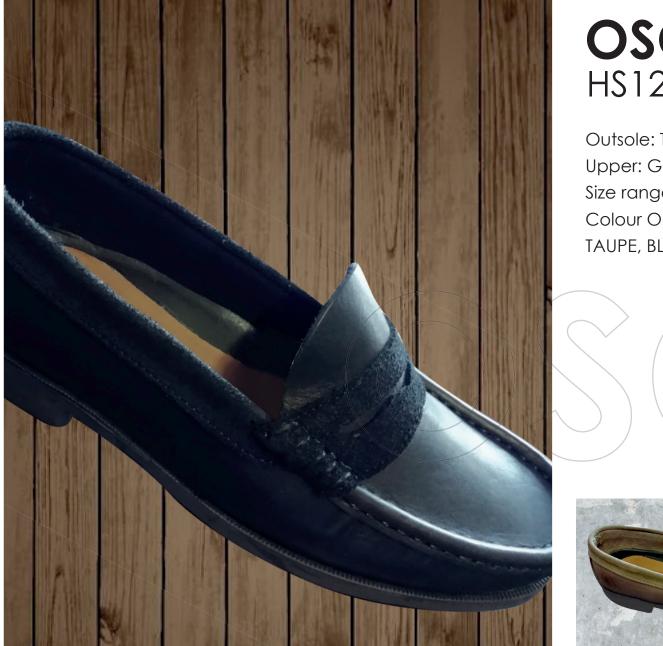

#### OSOLO HS12

Outsole: TR Upper: Genuine leather Size range: 6-11 Colour Options: TAUPE, BLACK, CHOC