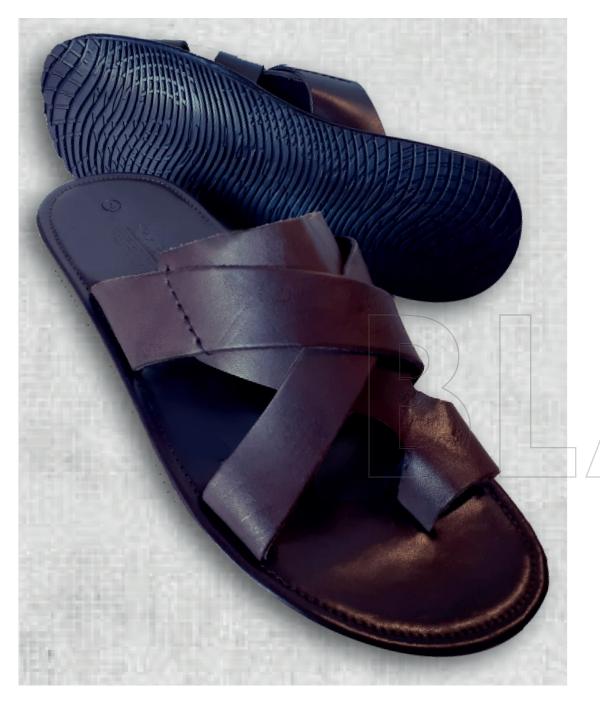

#### BLANCO MG4

Outsole: TR Upper: Genuine leather Size range: 6-10 Colour Options: CHOC, BLACK, TAN, COGNAC

## MG4

Outsole: TR Upper: Genuine leather Size range: 6-10 Colour Options: CHOC, BLACK, TAN, COGNAC