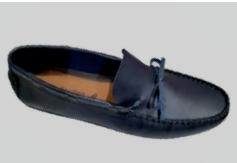

# ZEN DRIVER SHOE

Outsole: TR Upper: Bonded leather Size range: 6-11 Colour Options: COGNAC, BLACK, CHOC, NAVY, TAN