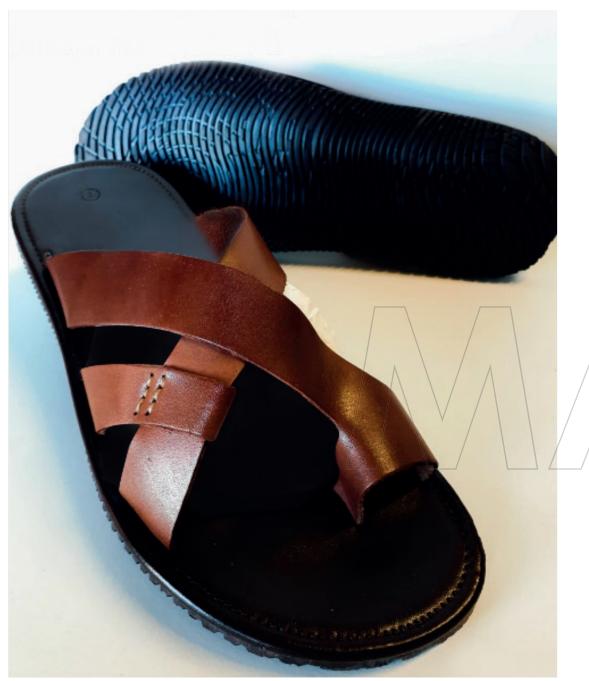

#### VANCOUVER HS13

Outsole: TR Upper: Genuine leather Size range: 6-11 Colour Options: TAUPE, BLACK, CHOC, NAVY, TAN