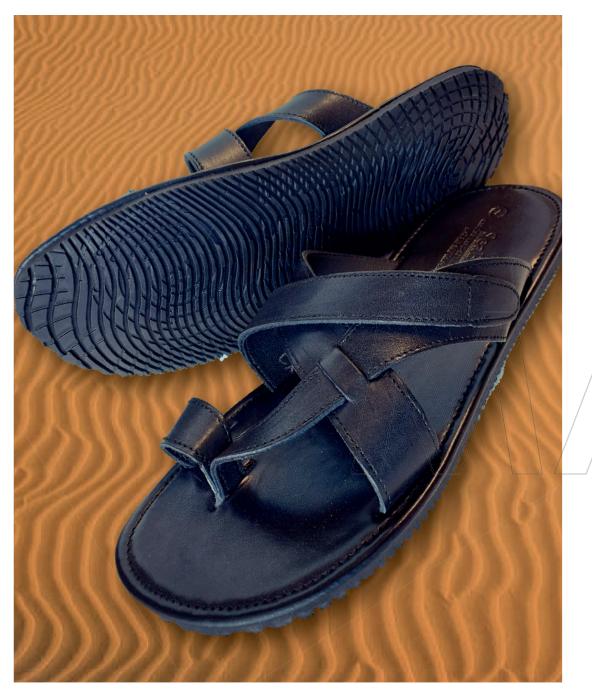

#### RAPTOR HR1

Outsole: RUBBER Upper: Genuine Leather Size range: 6-11 Colour Options: DONKEY, TAN, BLACK, CHOC

CANAL FIGO KINO SeaBass HTTA CANAL FIGO KINO SeaBass HTTA CANAL FIGO KINO SeaBass HTTA CANAL FIGO KINO SeaBass HTTA