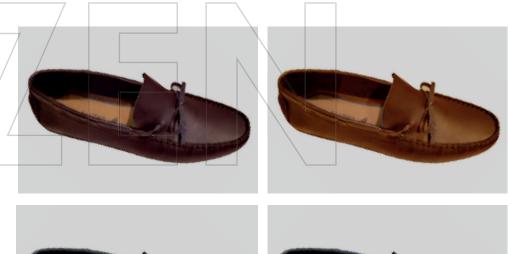

# ZEN DRIVER SHOE

Outsole: TR Upper: Bonded leather Size range: 6-11 Colour Options: COGNAC, BLACK, CHOC, NAVY, TAN