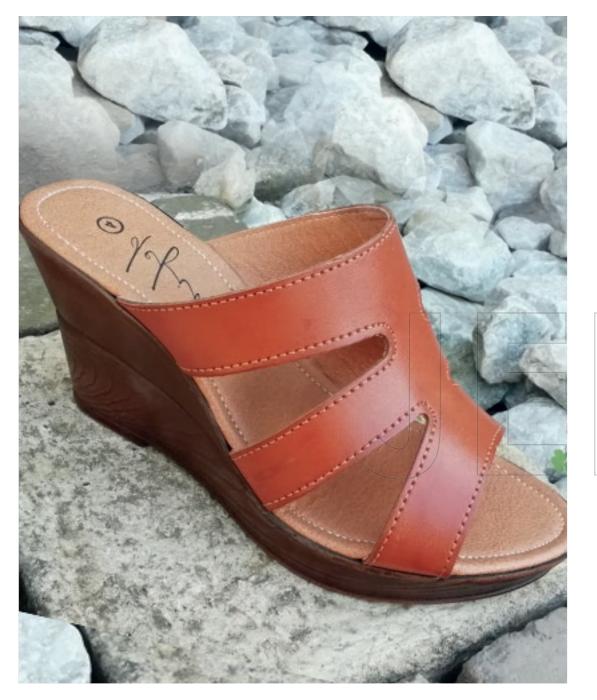

#### OSOLO HS12

Outsole: TR Upper: Genuine leather Size range: 6-11 Colour Options: TAUPE, BLACK, CHOC

#### OSOLO HS13

Outsole: TR Upper: Genuine leather Size range: 6-11 Colour Options: TAUPE, BLACK, CHOC

### OSOLO HIGHSHINE HS12

Outsole: PU Upper: bonded leather/burnish Size range: 6-11 Colour Options: OXO -BLOOD, BLACK, TAN, NAVY