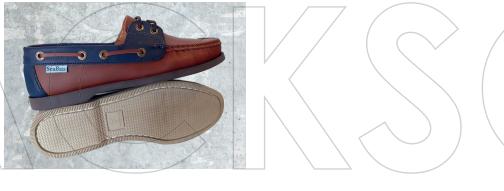

### OSOLO HIGHSHINE HS12

Outsole: PU Upper: bonded leather/burnish Size range: 6-11 Colour Options: OXO -BLOOD, BLACK, TAN, NAVY