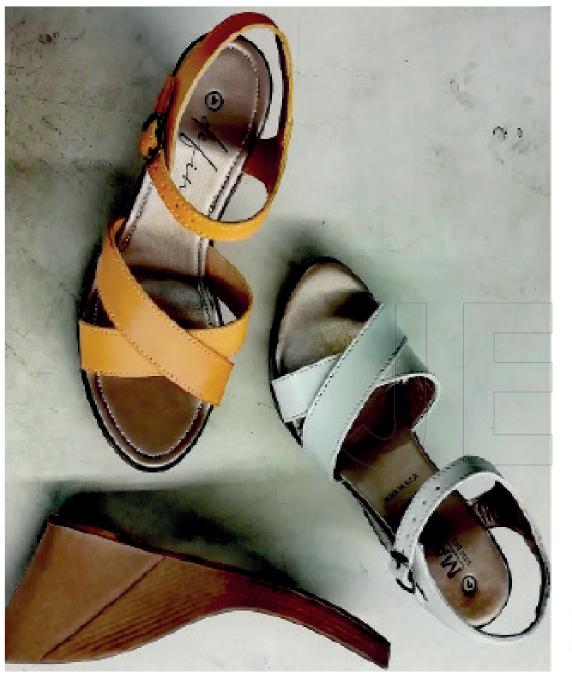

#### **JENNA** WX1

Outsole: PU Upper: bonded leather/burnish Size range: 3-9 Colour Options: WHT, MUSTARD, BLACK, COGNAC, CHOC

CANAL FIGO KINO SeaBass HTA CANAL FIGO KINO SeaBass HTA CANAL FIGO KINO SeaBass HTA CANAL FIGO KINO SeaBass HTA

#### **JENNA** WX2

Outsole: PU Upper: bonded leather/burnish Size range: 3-9 Colour Options: WHT, MUSTARD, BLACK, COGNAC, CHOC