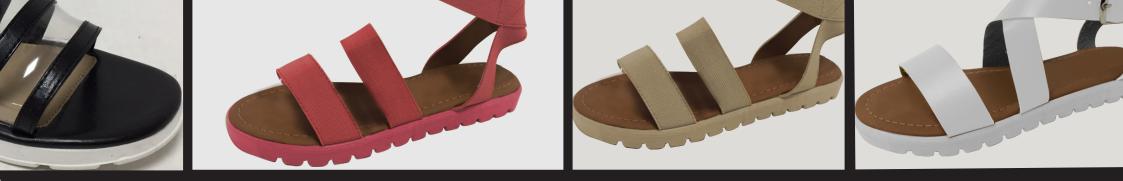

10

RFS-3299

COLOURWAYS:

MUSTARD/ BEIGE OUTSOLE DUSTY MINK/ MINK OUTSOLE PETROL BLUE/ PETROL BLUE OUTSOLE TAN/ BEIGE OUTSOLE ROSE GOLD/ WHITE OUTSOLE

\*NO COLOUR HAS SNAKE IN IT.

11

RFS-3302