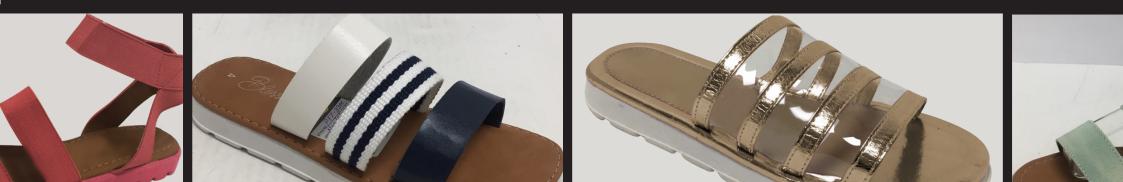

# PFS-3214 COLOURWAYS: BLACK/ GREY OUTSOLE FUSCIA/ FUSCIA OUTSOLE RED & NAVY STRIPE/ WHITE OUTSOLE MUSTARD/ MUSTARD OUTSOLE

- 08

PFS-3316 COLOURWAYS: YELLOW VINYL / YELLOW WEBBING PINK VINYL / PINK WEBBING CLEAR VINYL / BLACK WEBBING

10

RFS-3299

COLOURWAYS:

MUSTARD/ BEIGE OUTSOLE DUSTY MINK/ MINK OUTSOLE PETROL BLUE/ PETROL BLUE OUTSOLE TAN/ BEIGE OUTSOLE ROSE GOLD/ WHITE OUTSOLE

\*NO COLOUR HAS SNAKE IN IT.

11

RFS-3302

#### COLOURWAYS:

BLACK/ CLEAR VINYL ROSE GOLD/ CLEAR VINYL LUMO YELLOW/ CLEAR VINYL METALLIC PURPLE/ CLEAR VINYL