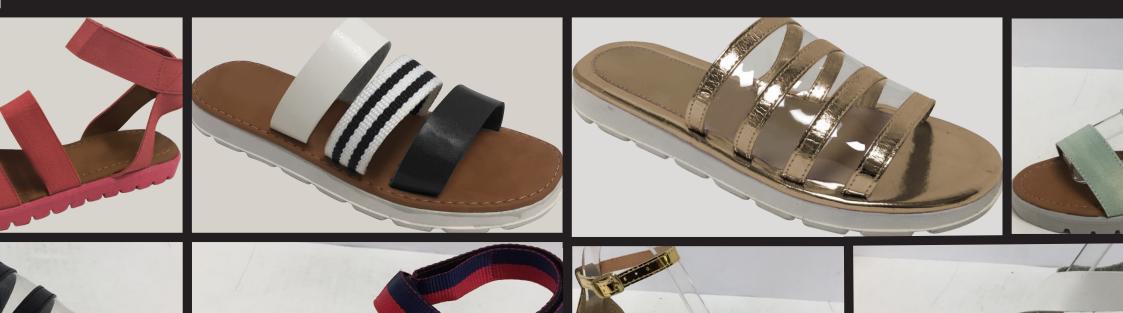

# PFS-3214 COLOURWAYS: BLACK/ GREY OUTSOLE FUSCIA/ FUSCIA OUTSOLE RED & NAVY STRIPE/ WHITE OUTSOLE MUSTARD/ MUSTARD OUTSOLE

- 08

PFS-3316 COLOURWAYS: YELLOW VINYL / YELLOW WEBBING PINK VINYL / PINK WEBBING CLEAR VINYL / BLACK WEBBING

10

RFS-3299

COLOURWAYS:

MUSTARD/ BEIGE OUTSOLE DUSTY MINK/ MINK OUTSOLE PETROL BLUE/ PETROL BLUE OUTSOLE TAN/ BEIGE OUTSOLE ROSE GOLD/ WHITE OUTSOLE

\*NO COLOUR HAS SNAKE IN IT.

11

RFS-3302