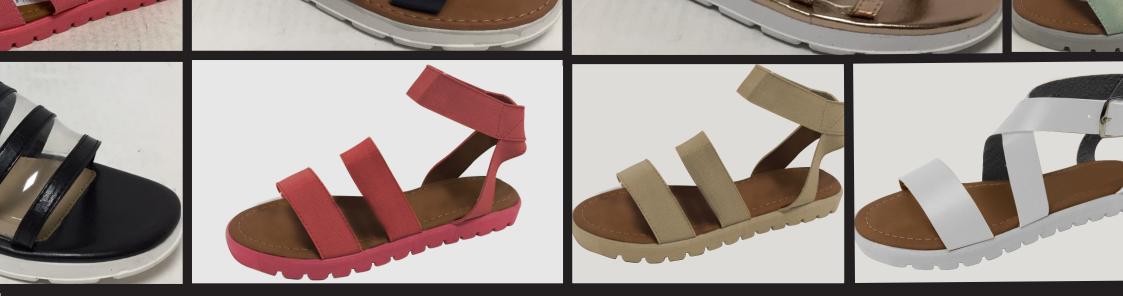

PFS-3304 COLOURWAYS: BLACK / GREY OUTSOLE OLIVE / GREY OUTSOLE BURNT ORANGE / BEIGE OUTSOLE POWDER BLUE / WHITE OUTSOLE

PFS-3301 COLOURWAYS: NAVY MULTI (AS PIC) BLACK MULTI MUSTARD MULTI FOOT STYLE

05

RFS-3189 COLOURWAYS: BLACK WHITE