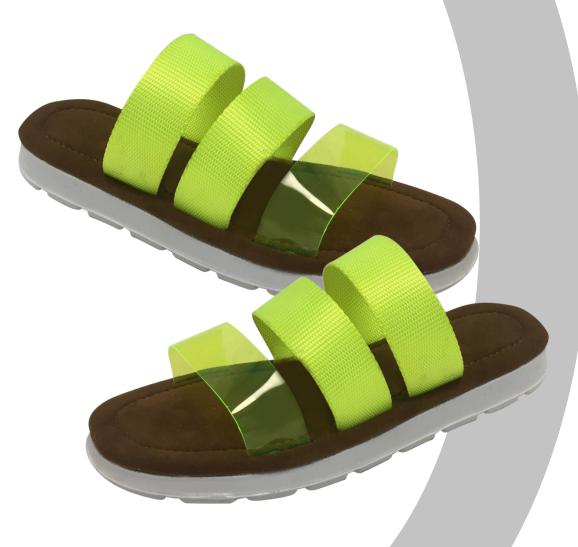

# PFS-3214 COLOURWAYS: BLACK/ GREY OUTSOLE FUSCIA/ FUSCIA OUTSOLE RED & NAVY STRIPE/ WHITE OUTSOLE MUSTARD/ MUSTARD OUTSOLE

- 08

PFS-3316 COLOURWAYS: YELLOW VINYL / YELLOW WEBBING PINK VINYL / PINK WEBBING CLEAR VINYL / BLACK WEBBING