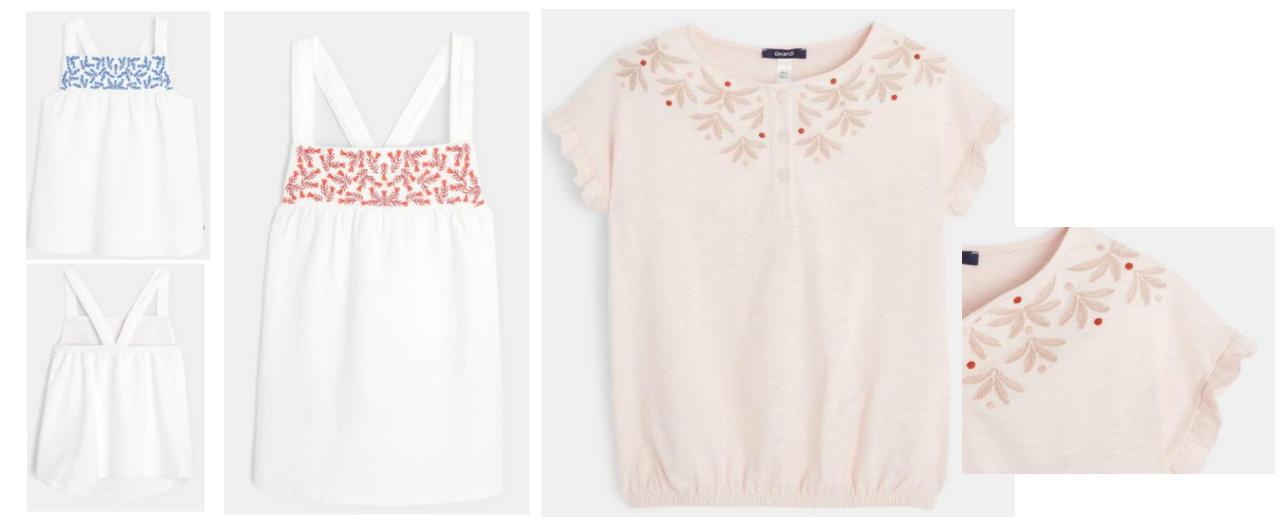

KIDSWEAR

### STRUCTURED FABRICS COLLAR DETAILS





COMPAGNIE MAURICIENNE DE TEXTILE LTEE

### STRUCTURED FABRICS COLLAR DETAILS





EMBROIDERED COLLAR

RUFFLED LUREX



PLEATED MESH COLLAR



### STRUCTURED FABRICS BLOUSE SHAPE





# PRETTY STRAPPY





# EMBROIDERED BLOUSE





### ANIMATED TEES BACK DETAIL





COMPAGNIE MAURICIENNE DE TEXTILE LTEE

### ANIMATED TEES FRILLS DETAILS





### ANIMATED TEES TECHNIQUES: SPARKLES











### ANIMATED TEES TECHNIQUES: FEUILLU







### ANIMATED TEES TECHNIQUES: PRINT WITH MIX EMBROIDERY





### ANIMATED TEES TECHNIQUES: PATCHES





### ANIMATED TEES TECHNIQUES: BOWS







# ANIMATED TEES TECHNIQUES: 3D EMBROIDERY





## SUMMER DRESSES





### SUMMER SHORTS BASICS





### SUMMER SHORTS BASICS





# SUMMER SHORTS STRUCTURED FABRIC









## SUMMER PRINTS





# MANGO



#### PRETTY BLOUSE BRODERIE ANGLAISE & MACRAME







### ANIMATED TEES TECHNIQUES:3D PATCHES / MESH





### ANIMATED TEES TECHNIQUES: TAPE & SEQUINS







### ANIMATED TEES SHAPE: TIES & FRILLS DETAILS







### SUMMER DRESSES TEXTUR