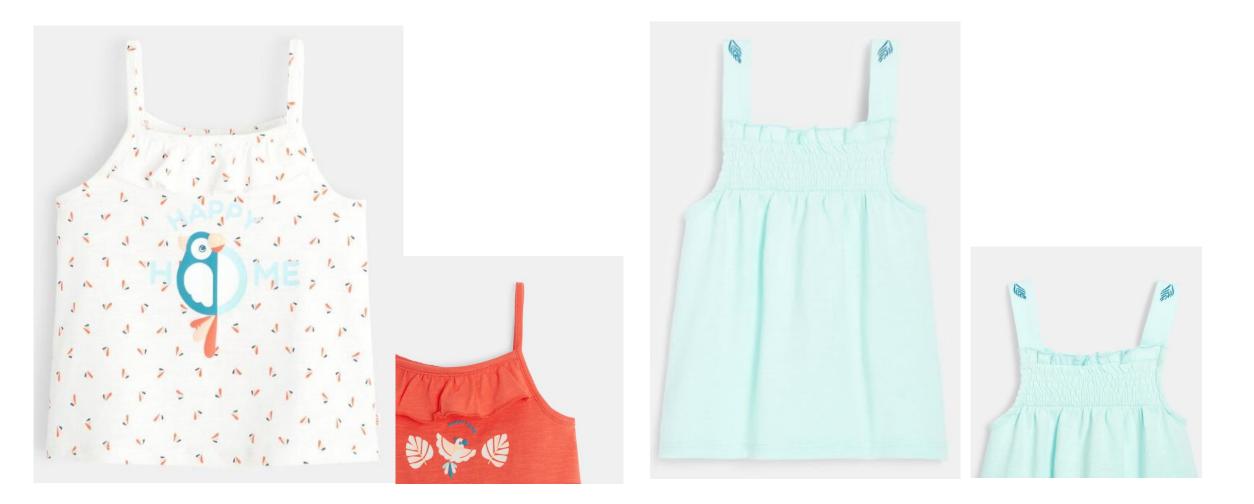

KIDSWEAR

### STRUCTURED FABRICS COLLAR DETAILS





COMPAGNIE MAURICIENNE DE TEXTILE LTEE

### STRUCTURED FABRICS COLLAR DETAILS





EMBROIDERED COLLAR

RUFFLED LUREX



PLEATED MESH COLLAR



### STRUCTURED FABRICS BLOUSE SHAPE





# PRETTY STRAPPY





# EMBROIDERED BLOUSE





### ANIMATED TEES BACK DETAIL





COMPAGNIE MAURICIENNE DE TEXTILE LTEE

### ANIMATED TEES FRILLS DETAILS





### ANIMATED TEES TECHNIQUES: SPARKLES











### ANIMATED TEES TECHNIQUES: FEUILLU







### ANIMATED TEES TECHNIQUES: PRINT WITH MIX EMBROIDERY





### ANIMATED TEES TECHNIQUES: PATCHES





### ANIMATED TEES TECHNIQUES: BOWS







# ANIMATED TEES TECHNIQUES: 3D EMBROIDERY





## SUMMER DRESSES





### SUMMER SHORTS BASICS





### SUMMER SHORTS BASICS





# SUMMER SHORTS STRUCTURED FABRIC









## SUMMER PRINTS





# MANGO



#### PRETTY BLOUSE BRODERIE ANGLAISE & MACRAME







### ANIMATED TEES TECHNIQUES:3D PATCHES / MESH





### ANIMATED TEES TECHNIQUES: TAPE & SEQUINS







### ANIMATED TEES SHAPE: TIES & FRILLS DETAILS