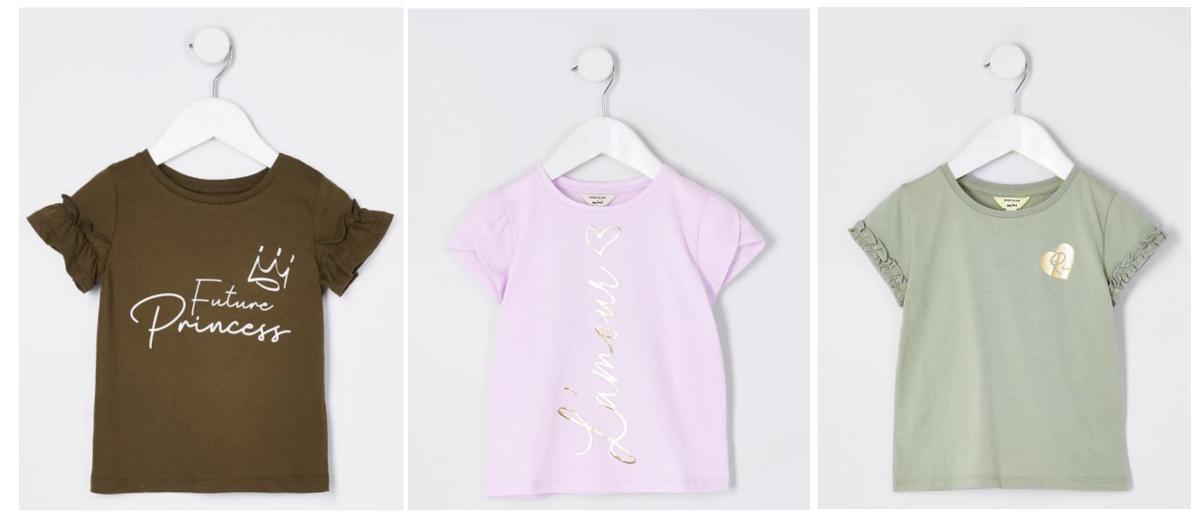

## SUMMER PRINTS





# MANGO



#### PRETTY BLOUSE BRODERIE ANGLAISE & MACRAME







### ANIMATED TEES TECHNIQUES:3D PATCHES / MESH





### ANIMATED TEES TECHNIQUES: TAPE & SEQUINS







### ANIMATED TEES SHAPE: TIES & FRILLS DETAILS







### SUMMER DRESSES TEXTURED FABRICS





### SUMMER DRESSES TEXTURED FABRICS







# SUMMER DRESS & PEPLUM TOP TEXTURED FABRICS







### SUMMER DRESS (EMBROIDERY WITH SHIRRING)





### GOING-OUT DRESS (FANCY FABRIC)







### VISUAL DELIGHT(PRINT WITH EMBROIDERY CORSAGE)







# next



### EMBROIDERY DRESS TEXTURED FABRICS





COMPAGNIE MAURICIENNE DE TEXTILE LTEE

# VISUAL DELIGHTS









# SUMMER DRESSES









# RIVER ISLAND



# COORDINATES







## COORDINATES







# LOUNGEWEAR





# LOUNGEWEAR





## ANIMATED TEES NEW SHAPES





# CMT PROPOSALS



## SUMMER DRESSES (TEXTURED)





## SUMMER DRESSES





## VISUAL DELIGHTS (NORMAL PRINT WITH GLITTER)





### VISUAL DELIGHTS (NORMAL PRINT WITH EMBROIDERY TAPING & SEQUNS)





### VISUAL DELIGHTS (NORMAL PRINT WITH PUFF)