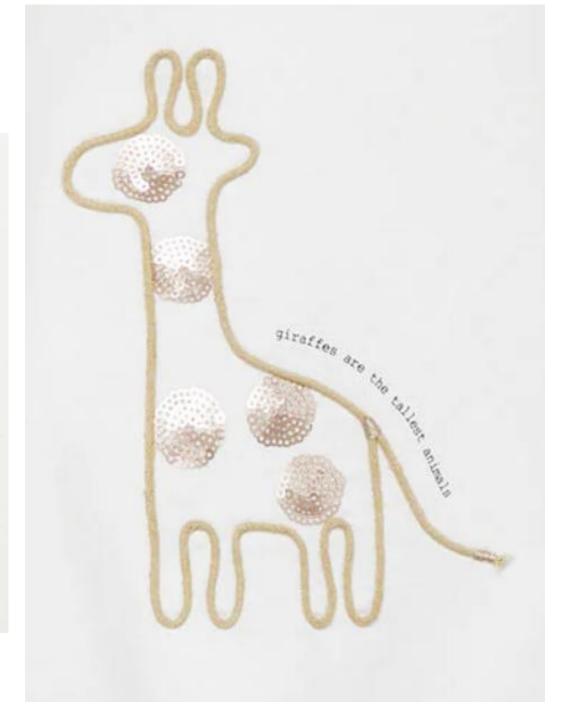

### ANIMATED TEES TECHNIQUES: FEUILLU

### ANIMATED TEES TECHNIQUES:3D PATCHES / MESH