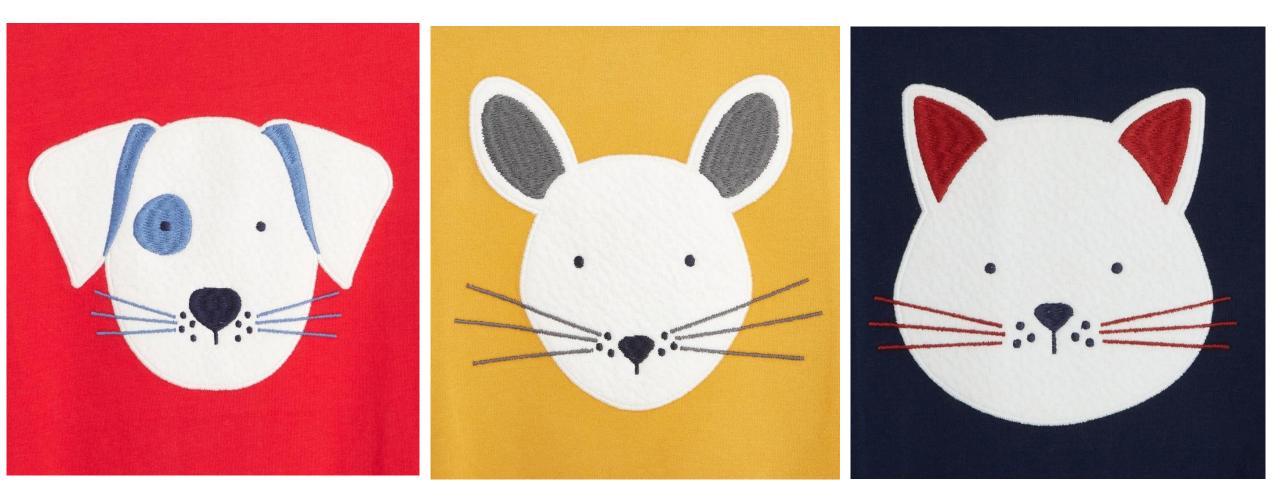

KIDSWEAR

### STRUCTURED FABRICS COLLAR DETAILS





COMPAGNIE MAURICIENNE DE TEXTILE LTEE

### STRUCTURED FABRICS COLLAR DETAILS





EMBROIDERED COLLAR

RUFFLED LUREX



PLEATED MESH COLLAR



### STRUCTURED FABRICS BLOUSE SHAPE





# PRETTY STRAPPY





# EMBROIDERED BLOUSE





### ANIMATED TEES BACK DETAIL





COMPAGNIE MAURICIENNE DE TEXTILE LTEE

### ANIMATED TEES FRILLS DETAILS





### ANIMATED TEES TECHNIQUES: SPARKLES











### ANIMATED TEES TECHNIQUES: FEUILLU







### ANIMATED TEES TECHNIQUES: PRINT WITH MIX EMBROIDERY





### ANIMATED TEES TECHNIQUES: PATCHES





### ANIMATED TEES TECHNIQUES: BOWS







# ANIMATED TEES TECHNIQUES: 3D EMBROIDERY





## SUMMER DRESSES





### SUMMER SHORTS BASICS





### SUMMER SHORTS BASICS





# SUMMER SHORTS STRUCTURED FABRIC









## SUMMER PRINTS





# MANGO



#### PRETTY BLOUSE BRODERIE ANGLAISE & MACRAME







### ANIMATED TEES TECHNIQUES:3D PATCHES / MESH





### ANIMATED TEES TECHNIQUES: TAPE & SEQUINS







### ANIMATED TEES SHAPE: TIES & FRILLS DETAILS







### SUMMER DRESSES TEXTURED FABRICS





### SUMMER DRESSES TEXTURED FABRICS







# SUMMER DRESS & PEPLUM TOP TEXTURED FABRICS







### SUMMER DRESS (EMBROIDERY WITH SHIRRING)





### GOING-OUT DRESS (FANCY FABRIC)







### VISUAL DELIGHT(PRINT WITH EMBROIDERY CORSAGE)







# next



### EMBROIDERY DRESS TEXTURED FABRICS