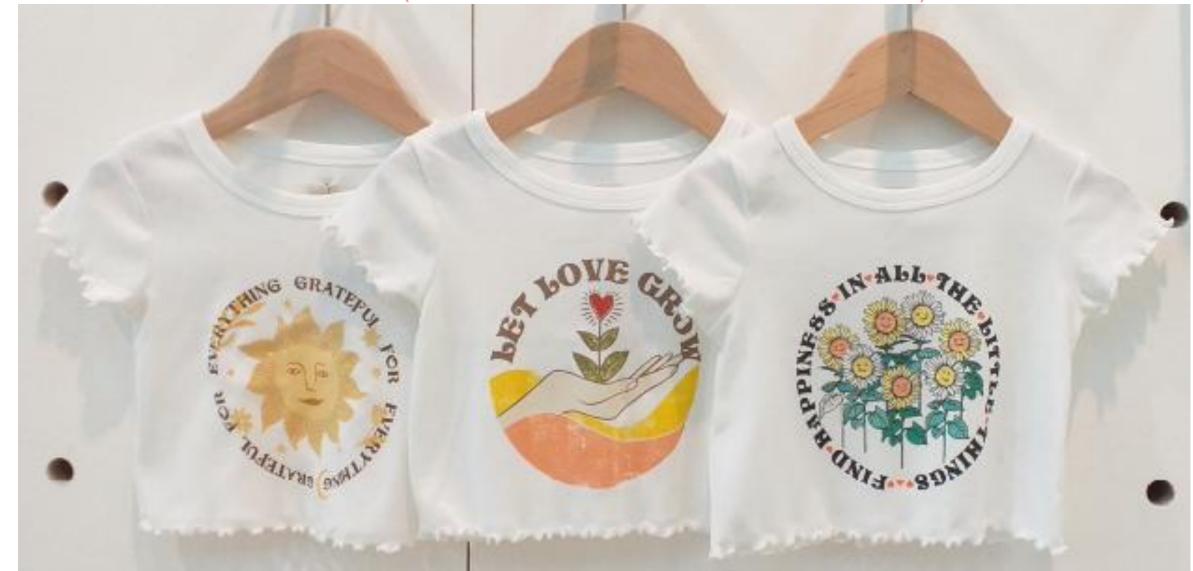

MESH





### ANIMATED TEES TECHNIQUES: TAPE & SEQUINS







### ANIMATED TEES SHAPE: TIES & FRILLS DETAILS







### SUMMER DRESSES TEXTURED FABRICS





### SUMMER DRESSES TEXTURED FABRICS







# SUMMER DRESS & PEPLUM TOP TEXTURED FABRICS







### SUMMER DRESS (EMBROIDERY WITH SHIRRING)





### GOING-OUT DRESS (FANCY FABRIC)







### VISUAL DELIGHT(PRINT WITH EMBROIDERY CORSAGE)







# next



### EMBROIDERY DRESS TEXTURED FABRICS





COMPAGNIE MAURICIENNE DE TEXTILE LTEE

# VISUAL DELIGHTS









# SUMMER DRESSES









# RIVER ISLAND



# COORDINATES







## COORDINATES







# LOUNGEWEAR





# LOUNGEWEAR





## ANIMATED TEES NEW SHAPES





# CMT PROPOSALS



## SUMMER DRESSES (TEXTURED)





## SUMMER DRESSES





## VISUAL DELIGHTS (NORMAL PRINT WITH GLITTER)





### VISUAL DELIGHTS (NORMAL PRINT WITH EMBROIDERY TAPING & SEQUNS)





### VISUAL DELIGHTS (NORMAL PRINT WITH PUFF)