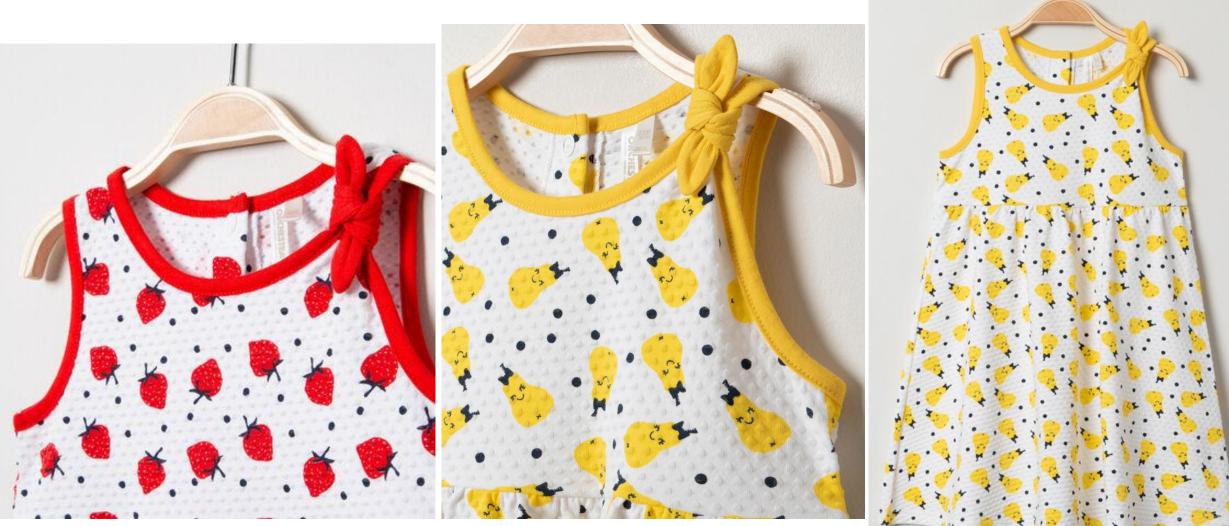

ATED TEES BACK DETAIL





COMPAGNIE MAURICIENNE DE TEXTILE LTEE

### ANIMATED TEES FRILLS DETAILS





### ANIMATED TEES TECHNIQUES: SPARKLES











### ANIMATED TEES TECHNIQUES: FEUILLU







### ANIMATED TEES TECHNIQUES: PRINT WITH MIX EMBROIDERY





### ANIMATED TEES TECHNIQUES: PATCHES





### ANIMATED TEES TECHNIQUES: BOWS







# ANIMATED TEES TECHNIQUES: 3D EMBROIDERY





## SUMMER DRESSES





### SUMMER SHORTS BASICS





### SUMMER SHORTS BASICS





# SUMMER SHORTS STRUCTURED FABRIC









## SUMMER PRINTS





# MANGO



#### PRETTY BLOUSE BRODERIE ANGLAISE & MACRAME







### ANIMATED TEES TECHNIQUES:3D PATCHES / MESH





### ANIMATED TEES TECHNIQUES: TAPE & SEQUINS







### ANIMATED TEES SHAPE: TIES & FRILLS DETAILS







### SUMMER DRESSES TEXTURED FABRICS





### SUMMER DRESSES TEXTURED FABRICS







# SUMMER DRESS & PEPLUM TOP TEXTURED FABRICS







### SUMMER DRESS (EMBROIDERY WITH SHIRRING)





### GOING-OUT DRESS (FANCY FABRIC)







### VISUAL DELIGHT(PRINT WITH EMBROIDERY CORSAGE)







# next



### EMBROIDERY DRESS TEXTURED FABRICS





COMPAGNIE MAURICIENNE DE TEXTILE LTEE

# VISUAL DELIGHTS









# SUMMER DRESSES









# RIVER ISLAND



# COORDINATES







## COORDINATES







# LOUNGEWEAR





# LOUNGEWEAR





## ANIMATED TEES NEW SHAPES





# CMT PROPOSALS



## SUMMER DRESSES (TEXTURED)





## SUMMER DRESSES





## VISUAL DELIGHTS (NORMAL PRINT WITH GLITTER)





### VISUAL DELIGHTS (NORMAL PRINT WITH EMBROIDERY TAPING & SEQUNS)





### VISUAL DELIGHTS (NORMAL PRINT WITH PUFF)