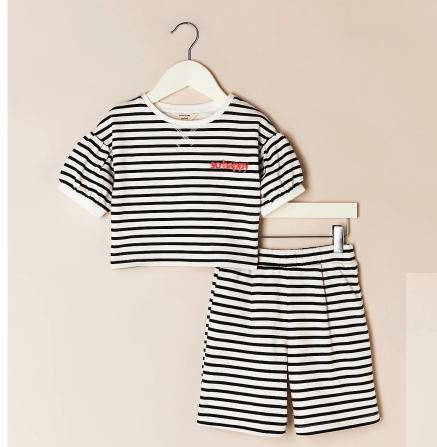

# SUMMER SHORTS BASICS





# SUMMER SHORTS STRUCTURED FABRIC









## SUMMER PRINTS





# MANGO



#### PRETTY BLOUSE BRODERIE ANGLAISE & MACRAME







### ANIMATED TEES TECHNIQUES:3D PATCHES / MESH





### ANIMATED TEES TECHNIQUES: TAPE & SEQUINS







### ANIMATED TEES SHAPE: TIES & FRILLS DETAILS







### SUMMER DRESSES TEXTURED FABRICS





### SUMMER DRESSES TEXTURED FABRICS







# SUMMER DRESS & PEPLUM TOP TEXTURED FABRICS







### SUMMER DRESS (EMBROIDERY WITH SHIRRING)





### GOING-OUT DRESS (FANCY FABRIC)







### VISUAL DELIGHT(PRINT WITH EMBROIDERY CORSAGE)







# next



### EMBROIDERY DRESS TEXTURED FABRICS





COMPAGNIE MAURICIENNE DE TEXTILE LTEE

# VISUAL DELIGHTS









# SUMMER DRESSES









# RIVER ISLAND



# COORDINATES







## COORDINATES







# LOUNGEWEAR





# LOUNGEWEAR





## ANIMATED TEES NEW SHAPES





# CMT PROPOSALS



## SUMMER DRESSES (TEXTURED)





## SUMMER DRESSES





## VISUAL DELIGHTS (NORMAL PRINT WITH GLITTER)





### VISUAL DELIGHTS (NORMAL PRINT WITH EMBROIDERY TAPING & SEQUNS)





### VISUAL DELIGHTS (NORMAL PRINT WITH PUFF)