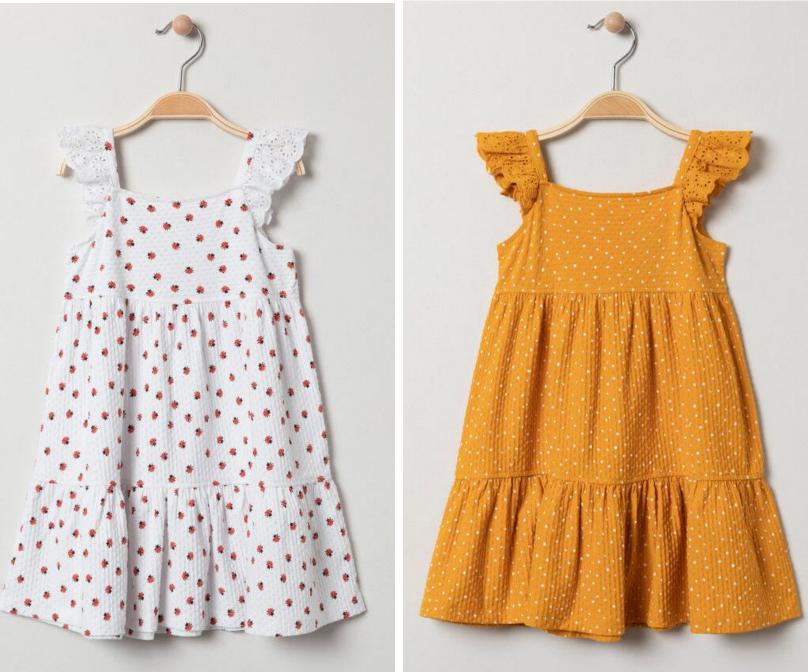

### SUMMER DRESSES TEXTURED FABRICS

# SUMMER DRESS & PEPLUM TOP TEXTURED FABRICS