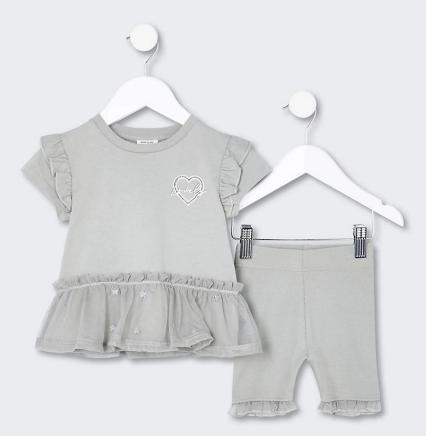

SHORTS BASICS





### SUMMER SHORTS BASICS





# SUMMER SHORTS STRUCTURED FABRIC









## SUMMER PRINTS





# MANGO



#### PRETTY BLOUSE BRODERIE ANGLAISE & MACRAME







### ANIMATED TEES TECHNIQUES:3D PATCHES / MESH





### ANIMATED TEES TECHNIQUES: TAPE & SEQUINS







### ANIMATED TEES SHAPE: TIES & FRILLS DETAILS







### SUMMER DRESSES TEXTURED FABRICS





### SUMMER DRESSES TEXTURED FABRICS







# SUMMER DRESS & PEPLUM TOP TEXTURED FABRICS







### SUMMER DRESS (EMBROIDERY WITH SHIRRING)





### GOING-OUT DRESS (FANCY FABRIC)







### VISUAL DELIGHT(PRINT WITH EMBROIDERY CORSAGE)







# next



### EMBROIDERY DRESS TEXTURED FABRICS





COMPAGNIE MAURICIENNE DE TEXTILE LTEE

# VISUAL DELIGHTS









# SUMMER DRESSES









# RIVER ISLAND



# COORDINATES







## COORDINATES







# LOUNGEWEAR





# LOUNGEWEAR





## ANIMATED TEES NEW SHAPES





# CMT PROPOSALS



## SUMMER DRESSES (TEXTURED)





## SUMMER DRESSES





## VISUAL DELIGHTS (NORMAL PRINT WITH GLITTER)





### VISUAL DELIGHTS (NORMAL PRINT WITH EMBROIDERY TAPING & SEQUNS)





### VISUAL DELIGHTS (NORMAL PRINT WITH PUFF)