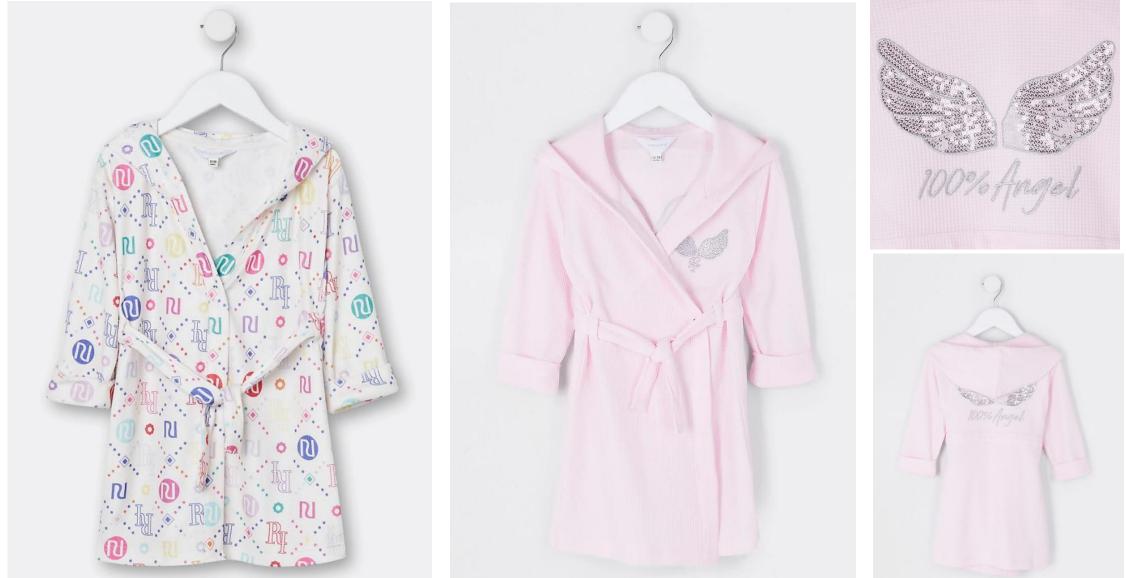

HORTS STRUCTURED FABRIC









## SUMMER PRINTS





# MANGO



#### PRETTY BLOUSE BRODERIE ANGLAISE & MACRAME







### ANIMATED TEES TECHNIQUES:3D PATCHES / MESH





### ANIMATED TEES TECHNIQUES: TAPE & SEQUINS







### ANIMATED TEES SHAPE: TIES & FRILLS DETAILS







### SUMMER DRESSES TEXTURED FABRICS





### SUMMER DRESSES TEXTURED FABRICS







# SUMMER DRESS & PEPLUM TOP TEXTURED FABRICS







### SUMMER DRESS (EMBROIDERY WITH SHIRRING)





### GOING-OUT DRESS (FANCY FABRIC)







### VISUAL DELIGHT(PRINT WITH EMBROIDERY CORSAGE)







# next



### EMBROIDERY DRESS TEXTURED FABRICS





COMPAGNIE MAURICIENNE DE TEXTILE LTEE

# VISUAL DELIGHTS









# SUMMER DRESSES









# RIVER ISLAND



# COORDINATES







## COORDINATES







# LOUNGEWEAR





# LOUNGEWEAR





## ANIMATED TEES NEW SHAPES





# CMT PROPOSALS



## SUMMER DRESSES (TEXTURED)





## SUMMER DRESSES





## VISUAL DELIGHTS (NORMAL PRINT WITH GLITTER)





### VISUAL DELIGHTS (NORMAL PRINT WITH EMBROIDERY TAPING & SEQUNS)





### VISUAL DELIGHTS (NORMAL PRINT WITH PUFF)