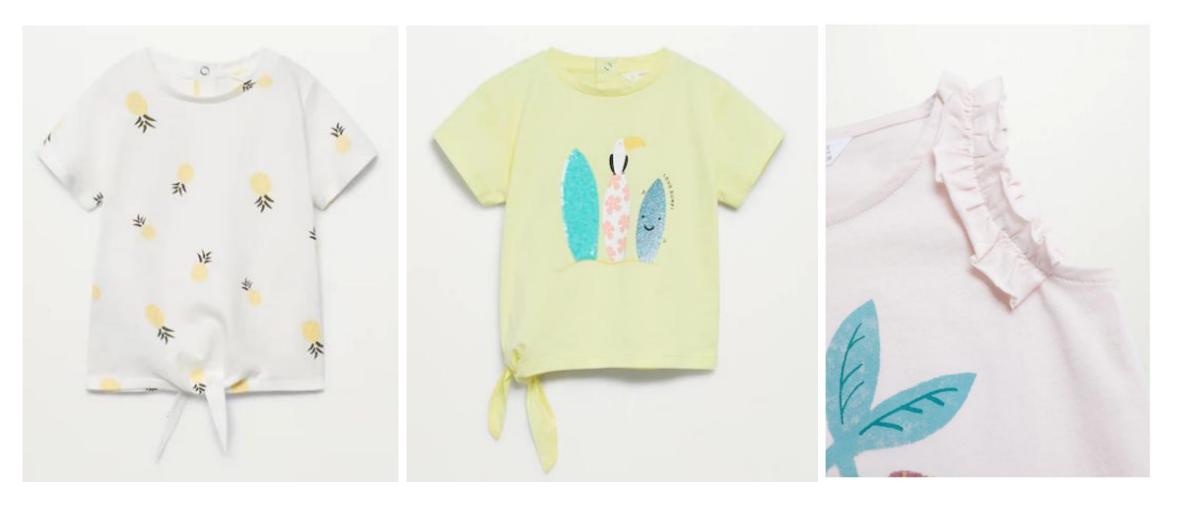

### ANIMATED TEES FRILLS DETAILS

### ANIMATED TEES TECHNIQUES: SPARKLES

### ANIMATED TEES SHAPE: TIES & FRILLS DETAILS