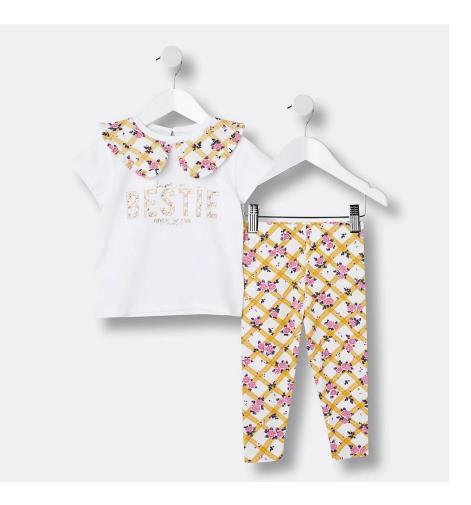

MMER SHORTS BASICS





# SUMMER SHORTS STRUCTURED FABRIC









## SUMMER PRINTS





# MANGO



#### PRETTY BLOUSE BRODERIE ANGLAISE & MACRAME







### ANIMATED TEES TECHNIQUES:3D PATCHES / MESH





### ANIMATED TEES TECHNIQUES: TAPE & SEQUINS







### ANIMATED TEES SHAPE: TIES & FRILLS DETAILS







### SUMMER DRESSES TEXTURED FABRICS





### SUMMER DRESSES TEXTURED FABRICS







# SUMMER DRESS & PEPLUM TOP TEXTURED FABRICS







### SUMMER DRESS (EMBROIDERY WITH SHIRRING)





### GOING-OUT DRESS (FANCY FABRIC)







### VISUAL DELIGHT(PRINT WITH EMBROIDERY CORSAGE)







# next



### EMBROIDERY DRESS TEXTURED FABRICS





COMPAGNIE MAURICIENNE DE TEXTILE LTEE

# VISUAL DELIGHTS









# SUMMER DRESSES









# RIVER ISLAND



# COORDINATES







## COORDINATES







# LOUNGEWEAR





# LOUNGEWEAR





## ANIMATED TEES NEW SHAPES





# CMT PROPOSALS



## SUMMER DRESSES (TEXTURED)





## SUMMER DRESSES





## VISUAL DELIGHTS (NORMAL PRINT WITH GLITTER)





### VISUAL DELIGHTS (NORMAL PRINT WITH EMBROIDERY TAPING & SEQUNS)





### VISUAL DELIGHTS (NORMAL PRINT WITH PUFF)