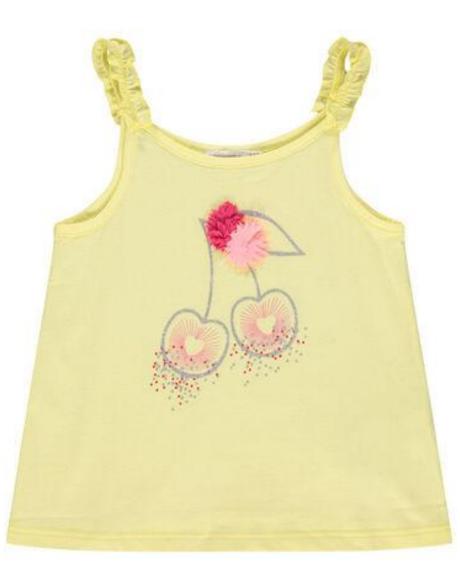

IX EMBROIDERY





### ANIMATED TEES TECHNIQUES: PATCHES





### ANIMATED TEES TECHNIQUES: BOWS







# ANIMATED TEES TECHNIQUES: 3D EMBROIDERY





## SUMMER DRESSES





### SUMMER SHORTS BASICS





### SUMMER SHORTS BASICS





# SUMMER SHORTS STRUCTURED FABRIC









## SUMMER PRINTS





# MANGO



#### PRETTY BLOUSE BRODERIE ANGLAISE & MACRAME







### ANIMATED TEES TECHNIQUES:3D PATCHES / MESH





### ANIMATED TEES TECHNIQUES: TAPE & SEQUINS







### ANIMATED TEES SHAPE: TIES & FRILLS DETAILS







### SUMMER DRESSES TEXTURED FABRICS





### SUMMER DRESSES TEXTURED FABRICS







# SUMMER DRESS & PEPLUM TOP TEXTURED FABRICS







### SUMMER DRESS (EMBROIDERY WITH SHIRRING)





### GOING-OUT DRESS (FANCY FABRIC)







### VISUAL DELIGHT(PRINT WITH EMBROIDERY CORSAGE)







# next



### EMBROIDERY DRESS TEXTURED FABRICS





COMPAGNIE MAURICIENNE DE TEXTILE LTEE

# VISUAL DELIGHTS









# SUMMER DRESSES









# RIVER ISLAND



# COORDINATES







## COORDINATES







# LOUNGEWEAR





# LOUNGEWEAR





## ANIMATED TEES NEW SHAPES





# CMT PROPOSALS



## SUMMER DRESSES (TEXTURED)





## SUMMER DRESSES





## VISUAL DELIGHTS (NORMAL PRINT WITH GLITTER)





### VISUAL DELIGHTS (NORMAL PRINT WITH EMBROIDERY TAPING & SEQUNS)





### VISUAL DELIGHTS (NORMAL PRINT WITH PUFF)