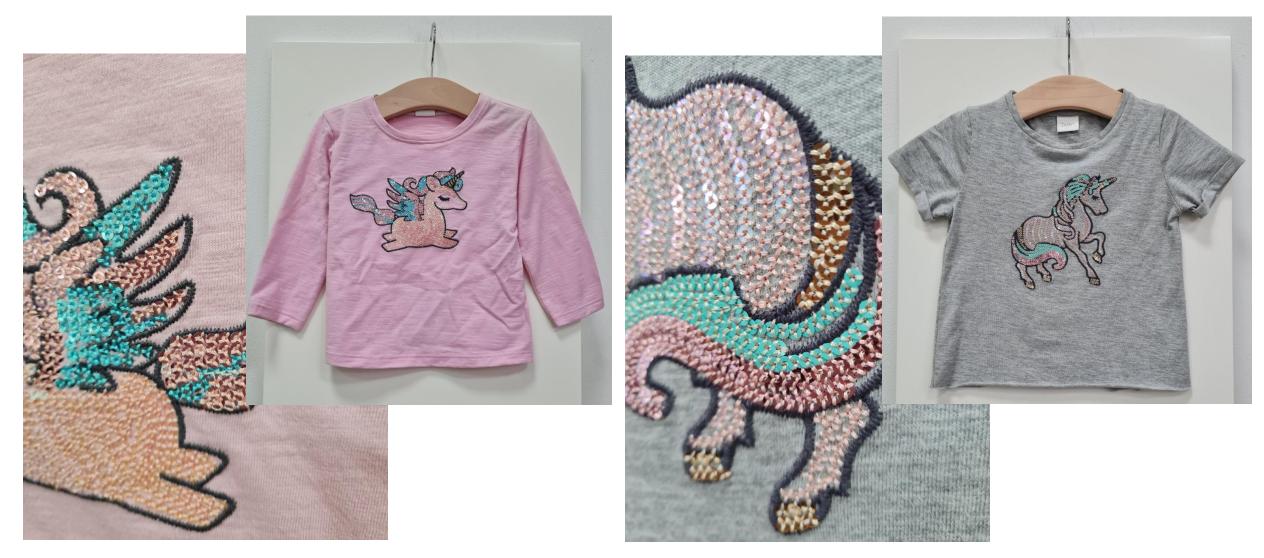

### ANIMATED TEES TECHNIQUES: SPARKLES

# ANIMATED TEES TECHNIQUES: 3D EMBROIDERY

### ANIMATED TEES TECHNIQUES: TAPE & SEQUINS