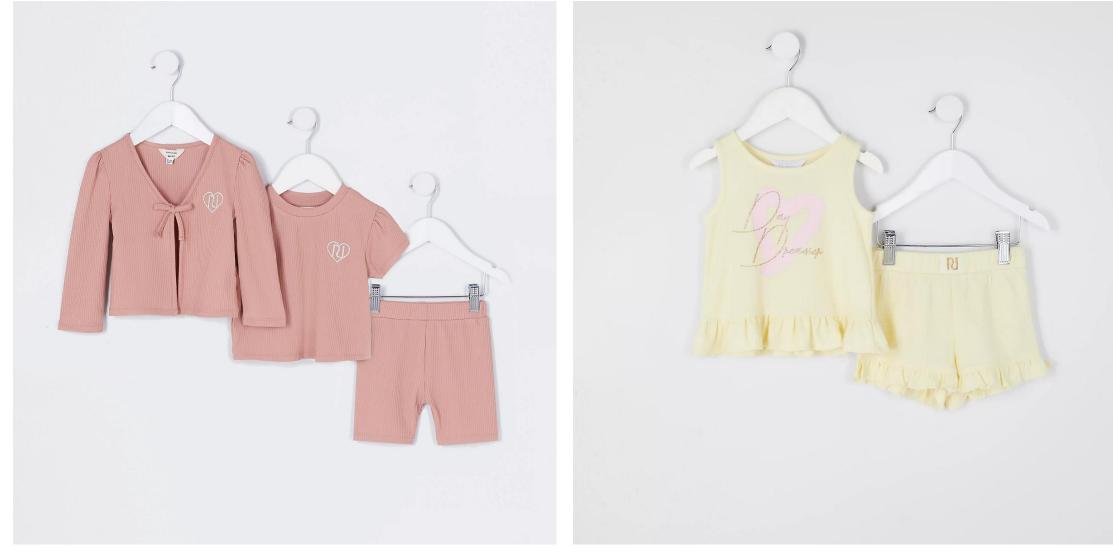

CS





# SUMMER SHORTS STRUCTURED FABRIC









## SUMMER PRINTS





# MANGO



#### PRETTY BLOUSE BRODERIE ANGLAISE & MACRAME







### ANIMATED TEES TECHNIQUES:3D PATCHES / MESH





### ANIMATED TEES TECHNIQUES: TAPE & SEQUINS







### ANIMATED TEES SHAPE: TIES & FRILLS DETAILS







### SUMMER DRESSES TEXTURED FABRICS





### SUMMER DRESSES TEXTURED FABRICS







# SUMMER DRESS & PEPLUM TOP TEXTURED FABRICS







### SUMMER DRESS (EMBROIDERY WITH SHIRRING)





### GOING-OUT DRESS (FANCY FABRIC)







### VISUAL DELIGHT(PRINT WITH EMBROIDERY CORSAGE)







# next



### EMBROIDERY DRESS TEXTURED FABRICS





COMPAGNIE MAURICIENNE DE TEXTILE LTEE

# VISUAL DELIGHTS









# SUMMER DRESSES









# RIVER ISLAND



# COORDINATES







## COORDINATES







# LOUNGEWEAR





# LOUNGEWEAR





## ANIMATED TEES NEW SHAPES





# CMT PROPOSALS



## SUMMER DRESSES (TEXTURED)





## SUMMER DRESSES





## VISUAL DELIGHTS (NORMAL PRINT WITH GLITTER)





### VISUAL DELIGHTS (NORMAL PRINT WITH EMBROIDERY TAPING & SEQUNS)





### VISUAL DELIGHTS (NORMAL PRINT WITH PUFF)