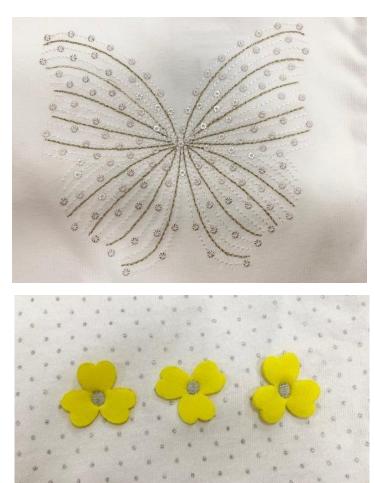

KIDSWEAR

### STRUCTURED FABRICS COLLAR DETAILS





COMPAGNIE MAURICIENNE DE TEXTILE LTEE

### STRUCTURED FABRICS COLLAR DETAILS





EMBROIDERED COLLAR

RUFFLED LUREX



PLEATED MESH COLLAR



### STRUCTURED FABRICS BLOUSE SHAPE





# PRETTY STRAPPY





# EMBROIDERED BLOUSE





### ANIMATED TEES BACK DETAIL





COMPAGNIE MAURICIENNE DE TEXTILE LTEE

### ANIMATED TEES FRILLS DETAILS





### ANIMATED TEES TECHNIQUES: SPARKLES











### ANIMATED TEES TECHNIQUES: FEUILLU







### ANIMATED TEES TECHNIQUES: PRINT WITH MIX EMBROIDERY





### ANIMATED TEES TECHNIQUES: PATCHES





### ANIMATED TEES TECHNIQUES: BOWS







# ANIMATED TEES TECHNIQUES: 3D EMBROIDERY





## SUMMER DRESSES





### SUMMER SHORTS BASICS





### SUMMER SHORTS BASICS





# SUMMER SHORTS STRUCTURED FABRIC









## SUMMER PRINTS





# MANGO



#### PRETTY BLOUSE BRODERIE ANGLAISE & MACRAME







### ANIMATED TEES TECHNIQUES:3D PATCHES / MESH





### ANIMATED TEES TECHNIQUES: TAPE & SEQUINS







### ANIMATED TEES SHAPE: TIES & FRILLS DETAILS







### SUMMER DRESSES TEXTURED FABRICS





### SUMMER DRESSES TEXTURED FABRICS







# SUMMER DRESS & PEPLUM TOP TEXTURED FABRICS







### SUMMER DRESS (EMBROIDERY WITH SHIRRING)