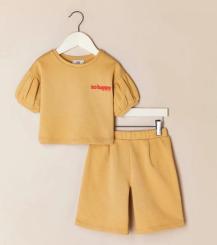

SUMMER SHORTS BASICS





# SUMMER SHORTS STRUCTURED FABRIC









## SUMMER PRINTS





# MANGO



#### PRETTY BLOUSE BRODERIE ANGLAISE & MACRAME







### ANIMATED TEES TECHNIQUES:3D PATCHES / MESH





### ANIMATED TEES TECHNIQUES: TAPE & SEQUINS







### ANIMATED TEES SHAPE: TIES & FRILLS DETAILS







### SUMMER DRESSES TEXTURED FABRICS





### SUMMER DRESSES TEXTURED FABRICS







# SUMMER DRESS & PEPLUM TOP TEXTURED FABRICS







### SUMMER DRESS (EMBROIDERY WITH SHIRRING)





### GOING-OUT DRESS (FANCY FABRIC)







### VISUAL DELIGHT(PRINT WITH EMBROIDERY CORSAGE)







# next



### EMBROIDERY DRESS TEXTURED FABRICS





COMPAGNIE MAURICIENNE DE TEXTILE LTEE

# VISUAL DELIGHTS









# SUMMER DRESSES









# RIVER ISLAND



# COORDINATES







## COORDINATES







# LOUNGEWEAR





# LOUNGEWEAR





## ANIMATED TEES NEW SHAPES





# CMT PROPOSALS



## SUMMER DRESSES (TEXTURED)





## SUMMER DRESSES





## VISUAL DELIGHTS (NORMAL PRINT WITH GLITTER)





### VISUAL DELIGHTS (NORMAL PRINT WITH EMBROIDERY TAPING & SEQUNS)





### VISUAL DELIGHTS (NORMAL PRINT WITH PUFF)