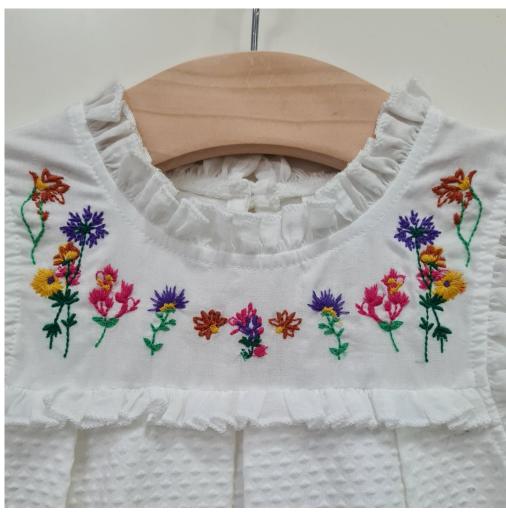

S





### ANIMATED TEES TECHNIQUES: BOWS







# ANIMATED TEES TECHNIQUES: 3D EMBROIDERY





## SUMMER DRESSES





### SUMMER SHORTS BASICS





### SUMMER SHORTS BASICS





# SUMMER SHORTS STRUCTURED FABRIC









## SUMMER PRINTS





# MANGO



#### PRETTY BLOUSE BRODERIE ANGLAISE & MACRAME







### ANIMATED TEES TECHNIQUES:3D PATCHES / MESH





### ANIMATED TEES TECHNIQUES: TAPE & SEQUINS







### ANIMATED TEES SHAPE: TIES & FRILLS DETAILS







### SUMMER DRESSES TEXTURED FABRICS





### SUMMER DRESSES TEXTURED FABRICS







# SUMMER DRESS & PEPLUM TOP TEXTURED FABRICS







### SUMMER DRESS (EMBROIDERY WITH SHIRRING)





### GOING-OUT DRESS (FANCY FABRIC)







### VISUAL DELIGHT(PRINT WITH EMBROIDERY CORSAGE)







# next



### EMBROIDERY DRESS TEXTURED FABRICS





COMPAGNIE MAURICIENNE DE TEXTILE LTEE

# VISUAL DELIGHTS









# SUMMER DRESSES









# RIVER ISLAND



# COORDINATES







## COORDINATES







# LOUNGEWEAR





# LOUNGEWEAR





## ANIMATED TEES NEW SHAPES





# CMT PROPOSALS



## SUMMER DRESSES (TEXTURED)





## SUMMER DRESSES





## VISUAL DELIGHTS (NORMAL PRINT WITH GLITTER)





### VISUAL DELIGHTS (NORMAL PRINT WITH EMBROIDERY TAPING & SEQUNS)





### VISUAL DELIGHTS (NORMAL PRINT WITH PUFF)