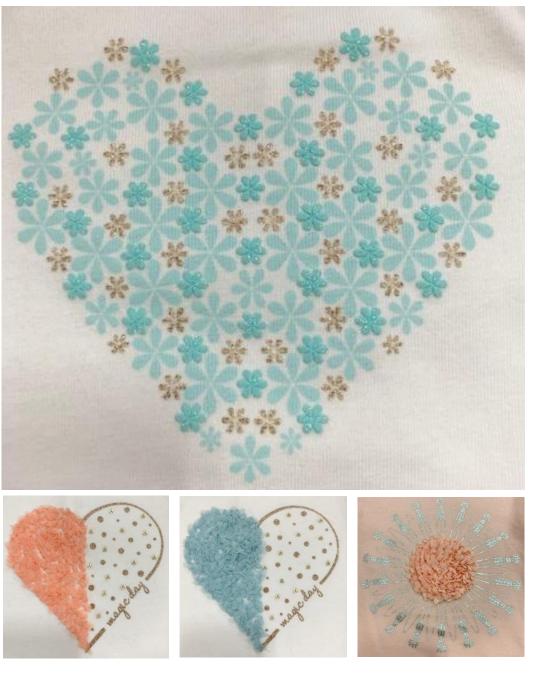

KIDSWEAR

### STRUCTURED FABRICS COLLAR DETAILS





COMPAGNIE MAURICIENNE DE TEXTILE LTEE

### STRUCTURED FABRICS COLLAR DETAILS





EMBROIDERED COLLAR

RUFFLED LUREX



PLEATED MESH COLLAR



### STRUCTURED FABRICS BLOUSE SHAPE





# PRETTY STRAPPY





# EMBROIDERED BLOUSE





### ANIMATED TEES BACK DETAIL





COMPAGNIE MAURICIENNE DE TEXTILE LTEE

### ANIMATED TEES FRILLS DETAILS





### ANIMATED TEES TECHNIQUES: SPARKLES











### ANIMATED TEES TECHNIQUES: FEUILLU







### ANIMATED TEES TECHNIQUES: PRINT WITH MIX EMBROIDERY





### ANIMATED TEES TECHNIQUES: PATCHES





### ANIMATED TEES TECHNIQUES: BOWS







# ANIMATED TEES TECHNIQUES: 3D EMBROIDERY





## SUMMER DRESSES





### SUMMER SHORTS BASICS





### SUMMER SHORTS BASICS





# SUMMER SHORTS STRUCTURED FABRIC









## SUMMER PRINTS





# MANGO



#### PRETTY BLOUSE BRODERIE ANGLAISE & MACRAME







### ANIMATED TEES TECHNIQUES:3D PATCHES / MESH





### ANIMATED TEES TECHNIQUES: TAPE & SEQUINS







### ANIMATED TEES SHAPE: TIES & FRILLS DETAILS







### SUMMER DRESSES TEXTURED FABRICS





### SUMMER DRESSES TEXTURED FABRICS







# SUMMER DRESS & PEPLUM TOP TEXTURED FABRICS







### SUMMER DRESS (EMBROIDERY WITH SHIRRING)





##