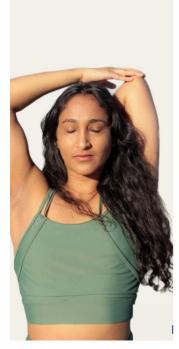

# CROSS BACK OLIVE BRA

**Description**: Two layered sports crop bra with

cross straps **Reversible**: No

Material composition: Lycra (Nylon 80% and

20%) with lining.