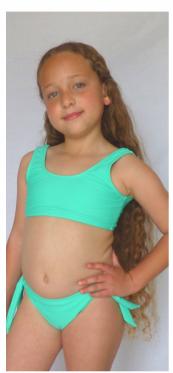

#### MINT LOLLY

**Description**: Two piece front tie top with side tie

bikini bottoms **Reversible**: No **Hardware**: None

Material composition: Lycra (Nylon 80% and

20%) with lining

**Colours**: Available in various colours