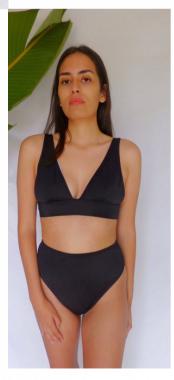

### **PURPLE FREEZE**

**Description**: Boob tube top with elastic in top and bottom. High waisted bottom with medium bum coverage.

**Padding**: Optional **Reversible**: Optional **Hardware**: None.

Material composition: Lycra (Nylon 80% and

20%) with lining.

Colours: Available in various colours