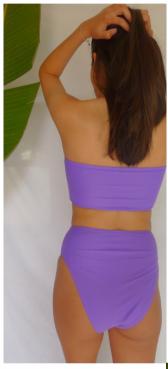

### **PURPLE FREEZE**

**Description**: Boob tube top with elastic in top and bottom. High waisted bottom with medium bum coverage.

**Padding**: Optional **Reversible**: Optional **Hardware**: None.

Material composition: Lycra (Nylon 80% and

20%) with lining.

Colours: Available in various colours