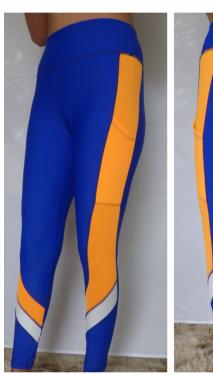

# LONG LENGTH TIGHTS BLUE & TANGERINE

**Description**: Ladies long length gym Tights with

side pocket. **Reversible**: No

Material composition: Lycra (Nylon 80% and

20%)