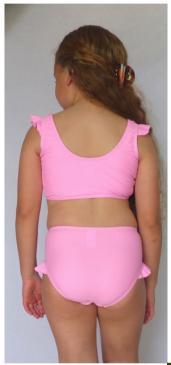

### PINK ICE-CREAM

**Description**: Shoulder ties one piece

Reversible: Optional **Hardware:** No

Material composition: Lycra (Nylon 80% and

20%) with lining