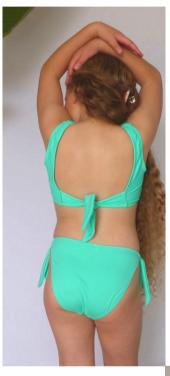

#### MINT LOLLY

**Description**: Two piece front tie top with side tie

bikini bottoms **Reversible**: No **Hardware**: None

Material composition: Lycra (Nylon 80% and

20%) with lining

**Colours**: Available in various colours