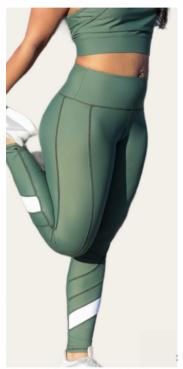

# LONG LENGTH TIGHTS OLIVE & WHITE

**Description**: Ladies long length gym Tights with

side pocket. **Reversible**: No

Material composition: Lycra (Nylon 80% and

20%)

Colours: Available in various colours