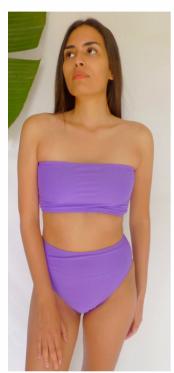

### **PURPLE FREEZE**

**Description**: Boob tube top with elastic in top and bottom. High waisted bottom with medium bum coverage.

**Padding**: Optional **Reversible**: Optional **Hardware**: None.

Material composition: Lycra (Nylon 80% and

20%) with lining.

Colours: Available in various colours