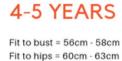

## 4. SIZE GUIDE - KIDS

#### **5-6 YEARS**

Fit to bust = 58cm - 60cm Fit to hips = 63cm - 66cm