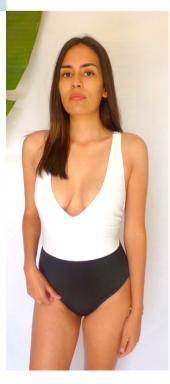

#### **BLUEBERRY ICE-CREAM**

**Description**: low v-line neck one piece with black

bottom and white top. Low cut back.

**Padding**: No. **Reversible**: No. **Hardware**: No.

Material composition: Lycra (Nylon 80% and

20%) with lining

**Colours**: Available in various colours.