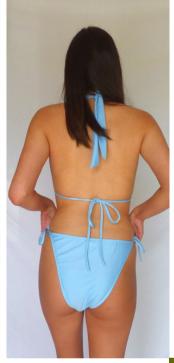

### **PURPLE FREEZE**

**Description**: Boob tube top with elastic in top and bottom. High waisted bottom with medium bum coverage.

**Padding**: Optional **Reversible**: Optional **Hardware**: None.

Material composition: Lycra (Nylon 80% and

20%) with lining.

Colours: Available in various colours