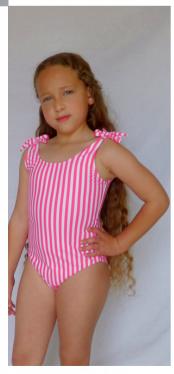

## RAINBOW FRILL

**Description**: One shoulder tie one piece.

Reversible: Optional **Hardware**: None

Material composition: Lycra (Nylon 80% and

20%) with lining