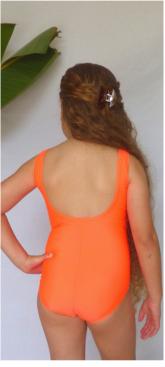

### TANGERINE FIZZ

**Description**: One piece with front tie and

medium back **Reversible**: No **Hardware**: None

Material composition: Lycra (Nylon 80% and

20%) with lining