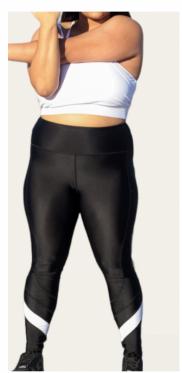

# LONG LENGTH TIGHTS BLACK & WHITE

**Description**: Ladies long length gym Tights with

side pocket. **Reversible**: No

Material composition: Lycra (Nylon 80% and

20%)

**Colours**: Available in various colours