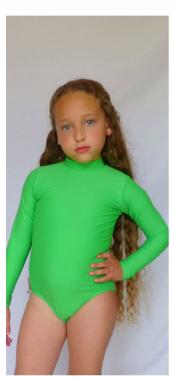

### **APPLE POP**

**Description**: Rash vest 1 piece with zip at the

back.

**Reversible**: No **Hardware**: Zipper

Material composition: Lycra (Nylon 80% and

20%) with lining

**Colours**: Available in various colours