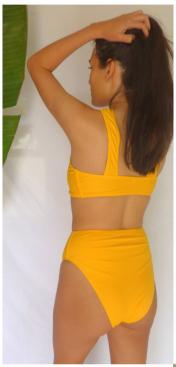

### MANGO POP

**Description**: Two piece front tie & high waisted

bikini bottom **Padding**: Optional **Reversible**: No **Hardware**: None

Material composition: Lycra (Nylon 80% and

20%) with lining

**Colours**: Available in various colours