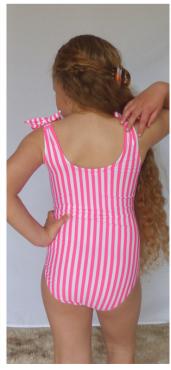

## RAINBOW FRILL

**Description**: One shoulder tie one piece.

Reversible: Optional **Hardware**: None

Material composition: Lycra (Nylon 80% and

20%) with lining