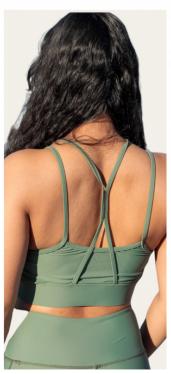

# CROSS BACK OLIVE BRA

**Description**: Two layered sports crop bra with

cross straps **Reversible**: No

Material composition: Lycra (Nylon 80% and

20%) with lining.