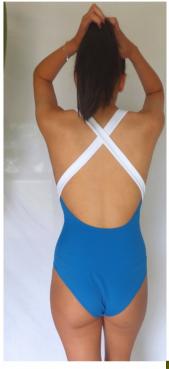

#### **BLUEBERRY ICE-CREAM**

**Description**: low v-line neck one piece with black

bottom and white top. Low cut back.

**Padding**: No. **Reversible**: No. **Hardware**: No.

Material composition: Lycra (Nylon 80% and

20%) with lining

**Colours**: Available in various colours.