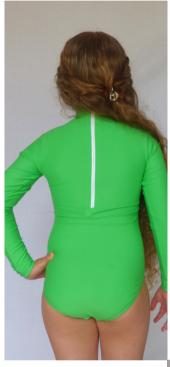

### **APPLE POP**

**Description**: Rash vest 1 piece with zip at the

back.

**Reversible**: No **Hardware**: Zipper

Material composition: Lycra (Nylon 80% and

20%) with lining

**Colours**: Available in various colours