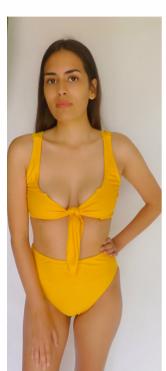

### MANGO POP

**Description**: Two piece front tie & high waisted

bikini bottom **Padding**: Optional **Reversible**: No **Hardware**: None

Material composition: Lycra (Nylon 80% and

20%) with lining

**Colours**: Available in various colours