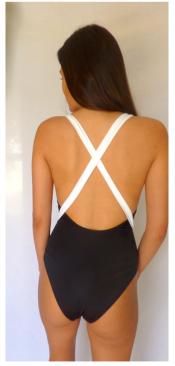

#### **BLUEBERRY ICE-CREAM**

**Description**: low v-line neck one piece with black

bottom and white top. Low cut back.

**Padding**: No. **Reversible**: No. **Hardware**: No.

Material composition: Lycra (Nylon 80% and

20%) with lining

**Colours**: Available in various colours.