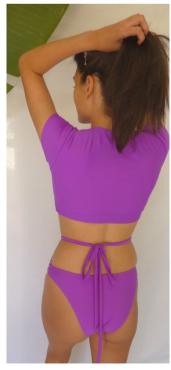

### **PLUMSICLE**

Description: Two piece body string tie bikini and

crop top with open bottom

**Padding**: Optional **Reversible**: No **Hardware**: No.

Material composition: Lycra (Nylon 80% and

20%) with lining