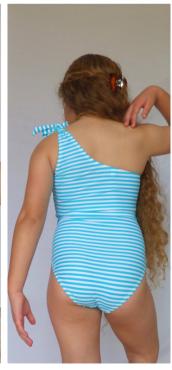

## RAINBOW FRILL

**Description**: One shoulder tie one piece.

Reversible: Optional **Hardware**: None

Material composition: Lycra (Nylon 80% and

20%) with lining