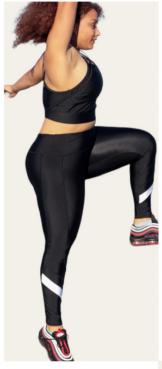

# LONG LENGTH TIGHTS BLACK & WHITE

**Description**: Ladies long length gym Tights with

side pocket. **Reversible**: No

Material composition: Lycra (Nylon 80% and

20%)

**Colours**: Available in various colours

## CROSS BACK BLACK BRA

**Description**: Two layered sports crop bra with

cross straps **Reversible**: No **Hardware:** No

Material composition: Lycra (Nylon 80% and

20%) with lining