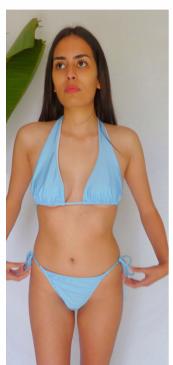

### **PURPLE FREEZE**

**Description**: Boob tube top with elastic in top and bottom. High waisted bottom with medium bum coverage.

**Padding**: Optional **Reversible**: Optional **Hardware**: None.

Material composition: Lycra (Nylon 80% and

20%) with lining.

Colours: Available in various colours