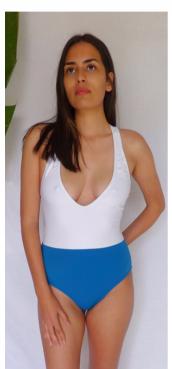

#### **BLUEBERRY ICE-CREAM**

**Description**: low v-line neck one piece with black

bottom and white top. Low cut back.

**Padding**: No. **Reversible**: No. **Hardware**: No.

Material composition: Lycra (Nylon 80% and

20%) with lining

**Colours**: Available in various colours.