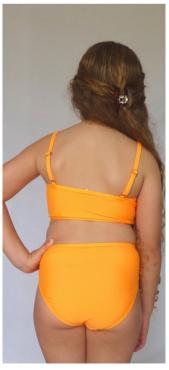

#### PEACHY POP

**Description**: Kiddies two piece crop top and high

waisted bottom. Reversible: No

Hardware: Rings and clips

Material composition: Lycra (Nylon 80% and

20%) with lining