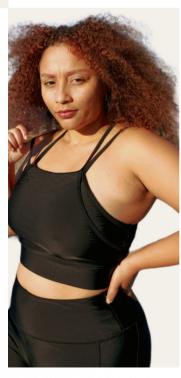

# CROSS BACK OLIVE BRA

**Description**: Two layered sports crop bra with

cross straps **Reversible**: No

Material composition: Lycra (Nylon 80% and

20%) with lining.