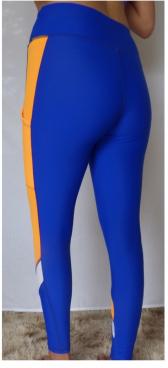

# LONG LENGTH TIGHTS BLUE & TANGERINE

**Description**: Ladies long length gym Tights with

side pocket. **Reversible**: No

Material composition: Lycra (Nylon 80% and

20%)