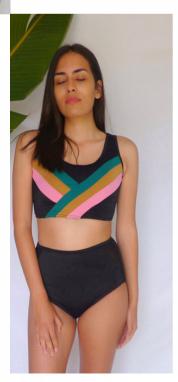

### RAINBOW FRILL

**Description**: Ladies crop with 3 colour inset and mesh inset high waisted bikini. Full bjm coverage.

**Padding**: Yes **Reversible**: No **Hardware**: No.

Material composition: Lycra (Nylon 80% and 20%)

with mesh.