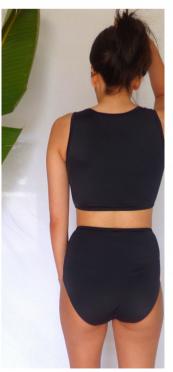

### RAINBOW FRILL

**Description**: Ladies crop with 3 colour inset and mesh inset high waisted bikini. Full bjm coverage.

**Padding**: Yes **Reversible**: No **Hardware**: No.

Material composition: Lycra (Nylon 80% and 20%)

with mesh.