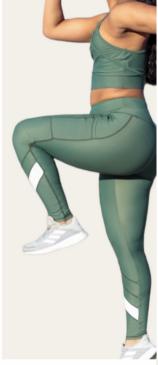

# LONG LENGTH TIGHTS OLIVE & WHITE

**Description**: Ladies long length gym Tights with

side pocket. **Reversible**: No

Material composition: Lycra (Nylon 80% and

20%)

Colours: Available in various colours