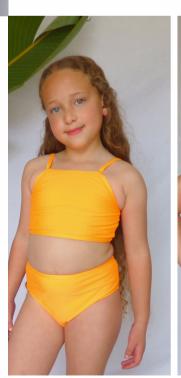

#### PEACHY POP

**Description**: Kiddies two piece crop top and high

waisted bottom. Reversible: No

Hardware: Rings and clips

Material composition: Lycra (Nylon 80% and

20%) with lining