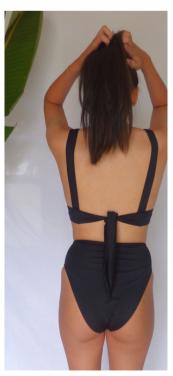

### **PURPLE FREEZE**

**Description**: Boob tube top with elastic in top and bottom. High waisted bottom with medium bum coverage.

**Padding**: Optional **Reversible**: Optional **Hardware**: None.

Material composition: Lycra (Nylon 80% and

20%) with lining.

Colours: Available in various colours