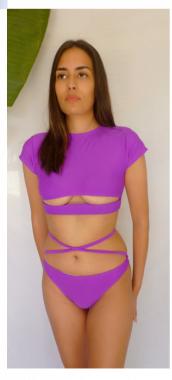

### **PLUMSICLE**

Description: Two piece body string tie bikini and

crop top with open bottom

**Padding**: Optional **Reversible**: No **Hardware**: No.

Material composition: Lycra (Nylon 80% and

20%) with lining