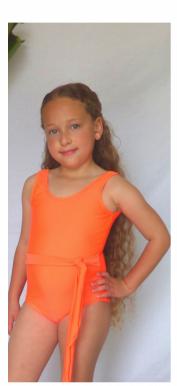

### TANGERINE FIZZ

**Description**: One piece with front tie and

medium back **Reversible**: No **Hardware**: None

Material composition: Lycra (Nylon 80% and

20%) with lining