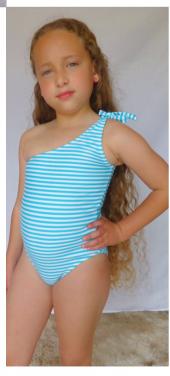

## RAINBOW FRILL

**Description**: One shoulder tie one piece.

Reversible: Optional **Hardware**: None

Material composition: Lycra (Nylon 80% and

20%) with lining