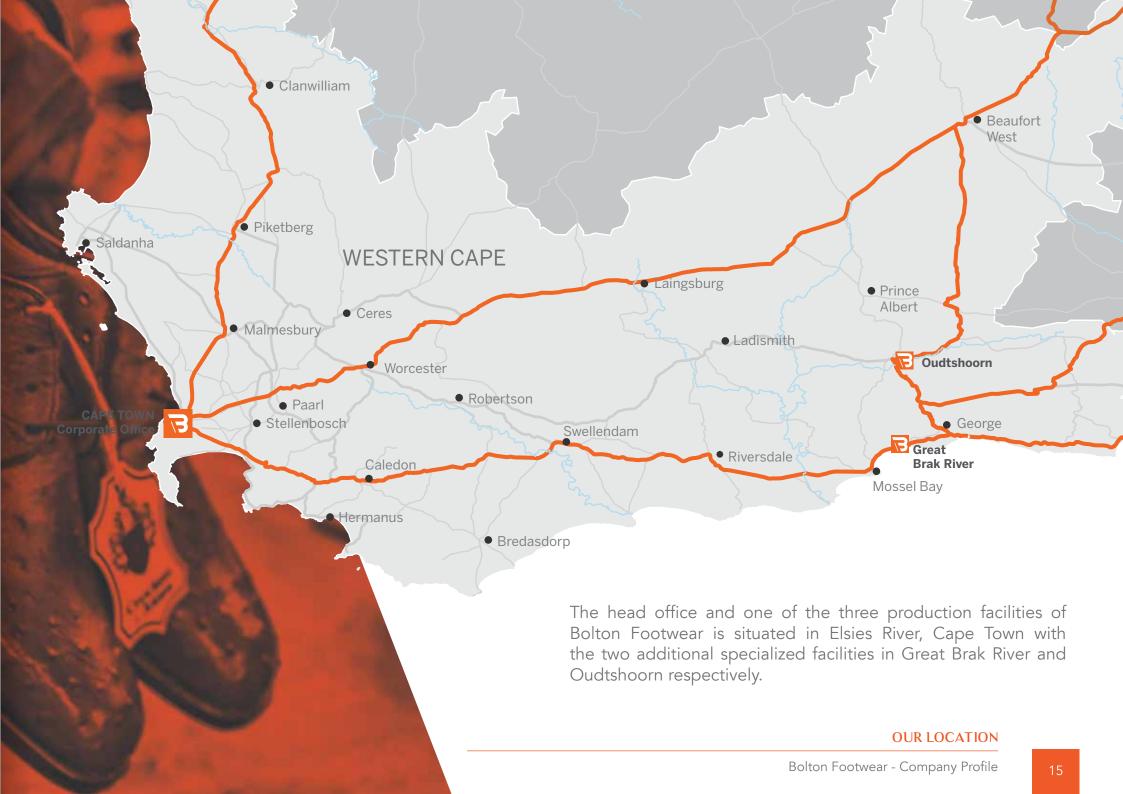

The earliest history of Bolton Footwear dates back to 1859. Charles Searle, an immigrant from England, settled as a tollkeeper at Great Brak River. Like many South Africans living in remote areas, he began making his own rugged leather veldschoen stitch-down boots which he supplied to the operators of the ox-wagon trains transporting goods between Cape Town and Port Elizabeth.

The company was delisted from the Johannesburg Stock Exchange at the end of 2000 and now trades as Bolton Footwear (Pty) Ltd.

Bolton Footwear acquired two big market players, Barker Footwear in 2013 and Jordan & Co in 2015, to produce the quality selection of brands present in this brochure.