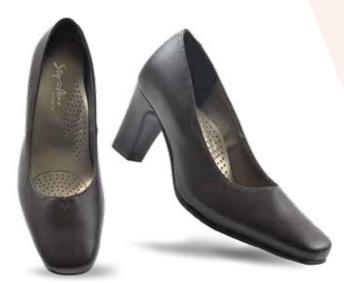

# LADIES

COURT BROUGE

COURT PLAIN

PLAIN PUMP

COMFORT SLIP ON

Bolton Footwear - Company Profile