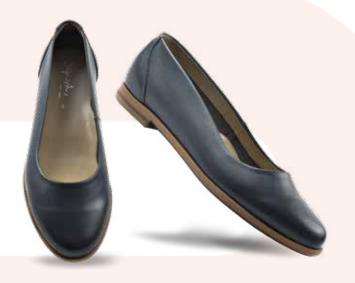

# LADIES

COURT BROUGE

COURT PLAIN

PLAIN PUMP

COMFORT SLIP ON

Bolton Footwear - Company Profile

# LADIES